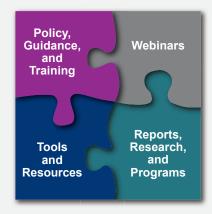

# SPARX Connection Resources

SPARX Connection is intended to be a one-stop shop for those working prevention efforts across DoD. To facilitate easy access to the range of resources, the site is organized in the categories shown below.

Members can visit each category for content posted by OSD and Service policy offices as well as by other members.