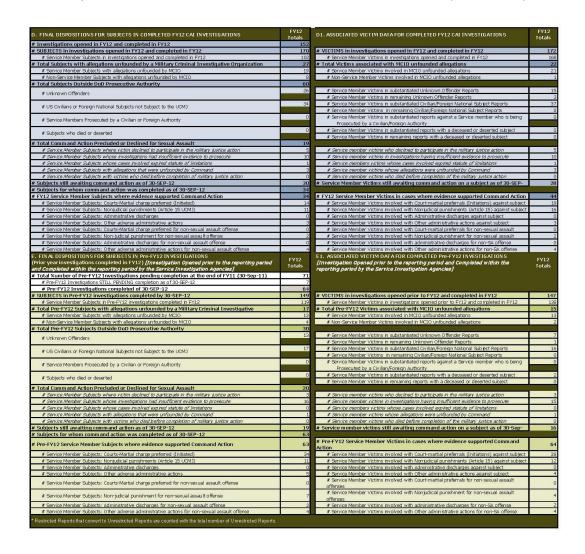

# Unrestricted Reports

| FY12 UNRESTRICTED REPORTS OF SEXUAL ASSAULTS IN THE MILITARY                                                                                                                                                                                                                                                                                                                                                                                                                                                                                                                                                          |                    |
|-----------------------------------------------------------------------------------------------------------------------------------------------------------------------------------------------------------------------------------------------------------------------------------------------------------------------------------------------------------------------------------------------------------------------------------------------------------------------------------------------------------------------------------------------------------------------------------------------------------------------|--------------------|
| A. FY 12 REPORTS OF SEXUAL ASSAULT (rape, aggravated sexual assault, sexual assault, aggravated sexual contact, non-consensual sodomy, and attempts to commit these offenses) BY or AGAINST Service Members. Pursuant to the Fiscal Year 2012 National Defense Authorization Act change to Article 120 of the Uniform Code of Military Justice, these categories changed on June 18, 2012.  Note: The data about Unrestricted Reports in Sections A and B below is raw, uninvestigated information about allegations received during FY12. These Reports may not be fully investigated by the end of the fiscal year. | FY12<br>Totals     |
| # VICTIMS in FY 12 Unrestricted Reports                                                                                                                                                                                                                                                                                                                                                                                                                                                                                                                                                                               | 278                |
| # Service Member victims                                                                                                                                                                                                                                                                                                                                                                                                                                                                                                                                                                                              | 216                |
| # Non-Service Member victims # Unrestricted Reports in the following categories                                                                                                                                                                                                                                                                                                                                                                                                                                                                                                                                       | 62<br><b>255</b> 8 |
| # Service Member on Service Member                                                                                                                                                                                                                                                                                                                                                                                                                                                                                                                                                                                    | 159                |
| # Service Member on Non-Service Member                                                                                                                                                                                                                                                                                                                                                                                                                                                                                                                                                                                | 57                 |
| # Non-Service Member on Service Member                                                                                                                                                                                                                                                                                                                                                                                                                                                                                                                                                                                | 12                 |
| # Unidentified Subject on Service Member # Unrestricted Reports of sexual assault occurring                                                                                                                                                                                                                                                                                                                                                                                                                                                                                                                           | 27<br>255          |
| # On military installation                                                                                                                                                                                                                                                                                                                                                                                                                                                                                                                                                                                            | 147                |
| # Off military installation                                                                                                                                                                                                                                                                                                                                                                                                                                                                                                                                                                                           | 99                 |
| # Unidentified location                                                                                                                                                                                                                                                                                                                                                                                                                                                                                                                                                                                               | 8                  |
| # Investigations Initiated (From FY12 Unrestricted Reports) # Investigations pending completion as of 30-SEP-12                                                                                                                                                                                                                                                                                                                                                                                                                                                                                                       | <b>255</b> 6       |
| # Completed Investigations as of 30-SEP-12                                                                                                                                                                                                                                                                                                                                                                                                                                                                                                                                                                            | 162                |
| # All Restricted Reports received in FY12                                                                                                                                                                                                                                                                                                                                                                                                                                                                                                                                                                             | 98                 |
| # Converted from Restricted Report to Unrestricted Report*                                                                                                                                                                                                                                                                                                                                                                                                                                                                                                                                                            | 16                 |
| # FY 12 RESTRICTED REPORTS REMAINING RESTRICTED                                                                                                                                                                                                                                                                                                                                                                                                                                                                                                                                                                       | 81<br>FY12         |
| B. DETAILS OF UNRESTRICTED REPORTS RECEIVED IN FY12                                                                                                                                                                                                                                                                                                                                                                                                                                                                                                                                                                   | Totals             |
| ength of time between sexual assault and Unrestricted Report # Reports made within 3 days of sexual assault                                                                                                                                                                                                                                                                                                                                                                                                                                                                                                           | 255<br>91          |
| # Reports made within 4 to 30 days after sexual assault                                                                                                                                                                                                                                                                                                                                                                                                                                                                                                                                                               | 65                 |
| # Reports made within 31 to 365 days after sexual assault                                                                                                                                                                                                                                                                                                                                                                                                                                                                                                                                                             | 68                 |
| # Reports made longer than 365 days after sexual assault                                                                                                                                                                                                                                                                                                                                                                                                                                                                                                                                                              | 23                 |
| # Unknown Time of sexual assault                                                                                                                                                                                                                                                                                                                                                                                                                                                                                                                                                                                      | 255                |
| # Midnight to 6 am                                                                                                                                                                                                                                                                                                                                                                                                                                                                                                                                                                                                    | 69                 |
| #6am to 6pm                                                                                                                                                                                                                                                                                                                                                                                                                                                                                                                                                                                                           | 39                 |
| # 6 pm to midnight                                                                                                                                                                                                                                                                                                                                                                                                                                                                                                                                                                                                    | 44                 |
| # Unknown<br>Day of sexual assault                                                                                                                                                                                                                                                                                                                                                                                                                                                                                                                                                                                    | 101<br>255         |
| # Sunday                                                                                                                                                                                                                                                                                                                                                                                                                                                                                                                                                                                                              | 255                |
| # Monday                                                                                                                                                                                                                                                                                                                                                                                                                                                                                                                                                                                                              | 16                 |
| # Tuesday                                                                                                                                                                                                                                                                                                                                                                                                                                                                                                                                                                                                             | 13                 |
| # Wednesday # Thursday                                                                                                                                                                                                                                                                                                                                                                                                                                                                                                                                                                                                | 16<br>20           |
| # Friday                                                                                                                                                                                                                                                                                                                                                                                                                                                                                                                                                                                                              | 29                 |
| # Saturday                                                                                                                                                                                                                                                                                                                                                                                                                                                                                                                                                                                                            | 55                 |
| # Unknown                                                                                                                                                                                                                                                                                                                                                                                                                                                                                                                                                                                                             | 62                 |
| C. SUMMARY OF ALL INVESTIGATIONS OF UNRESTRICTED REPORTS COMPLETED IN FY 12                                                                                                                                                                                                                                                                                                                                                                                                                                                                                                                                           | FY12<br>Totals     |
| # Total Investigations completed during FY 12                                                                                                                                                                                                                                                                                                                                                                                                                                                                                                                                                                         | 261                |
| # Investigations opened in FY12 and completed in FY12                                                                                                                                                                                                                                                                                                                                                                                                                                                                                                                                                                 | 162                |
| # Of these investigations with more than one victim, more than one subject, or both                                                                                                                                                                                                                                                                                                                                                                                                                                                                                                                                   | 25                 |
| # Investigations opened prior to FY12 and completed in FY12  # Of these investigations with more than one victim, more than one subject, or both                                                                                                                                                                                                                                                                                                                                                                                                                                                                      | 99                 |
| # SUBJECTS in all investigations completed during FY 12                                                                                                                                                                                                                                                                                                                                                                                                                                                                                                                                                               | 290                |
| # Service Member subjects in completed investigations                                                                                                                                                                                                                                                                                                                                                                                                                                                                                                                                                                 | 245                |
| # Your Service Member subjects investigated by your Service                                                                                                                                                                                                                                                                                                                                                                                                                                                                                                                                                           | 238                |
| # Other Service Member subjects investigated by your Service<br># Non-Service Member subjects in your Service's investigations                                                                                                                                                                                                                                                                                                                                                                                                                                                                                        | 14                 |
| # Unidentified subjects in your Service's investigations                                                                                                                                                                                                                                                                                                                                                                                                                                                                                                                                                              | 30                 |
| # VICTIMS in all investigations completed during FY12                                                                                                                                                                                                                                                                                                                                                                                                                                                                                                                                                                 | 294                |
| # Service Member victims                                                                                                                                                                                                                                                                                                                                                                                                                                                                                                                                                                                              | 225                |
| # Service Member victims own Service's investigations # Other Service Member victims in your Service's investigations                                                                                                                                                                                                                                                                                                                                                                                                                                                                                                 | 217                |
| # Non-Service Member victims in your Service's investigations                                                                                                                                                                                                                                                                                                                                                                                                                                                                                                                                                         | 68                 |
|                                                                                                                                                                                                                                                                                                                                                                                                                                                                                                                                                                                                                       |                    |