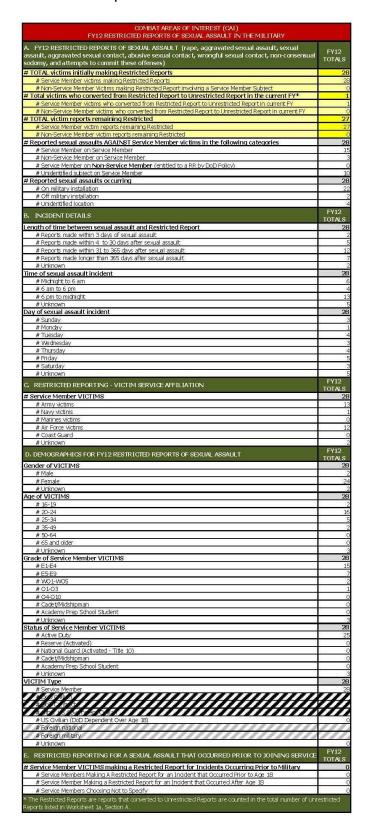

## Summary of Unrestricted and Restricted Reports

| FISCAL YEAR 2012 SUMMARY OF UNRESTRICTED SEXUAL ASSAULT REPORTS INVOLVING SERVICE MEMBERS                                                                                                                                                                                                                                                                                         | FY12 Totals |
|-----------------------------------------------------------------------------------------------------------------------------------------------------------------------------------------------------------------------------------------------------------------------------------------------------------------------------------------------------------------------------------|-------------|
| Total Service Member victims in all investigations closed in FY12*                                                                                                                                                                                                                                                                                                                | 2142        |
| Service Member victims whose reports of sexual assault could be substantiated*                                                                                                                                                                                                                                                                                                    | 1322        |
| Total Service Member subjects in all investigations closed in FY12**                                                                                                                                                                                                                                                                                                              | 2201        |
| Service Member subjects against whom sexual assault reports could be substantiated **                                                                                                                                                                                                                                                                                             | 1124        |
| Sexual Assault Investigations Involving Service Members Opened and Completed in FY12                                                                                                                                                                                                                                                                                              | FY12 Totals |
| # Service Member victims identified in investigations initiated and closed in FY12*                                                                                                                                                                                                                                                                                               | 1151        |
| # Service Member victims whose reports of sexual assault could be substantiated*                                                                                                                                                                                                                                                                                                  | 699         |
| # Service Member subjects identified in investigations initiated and closed in FY12                                                                                                                                                                                                                                                                                               | 100         |
| # Service Member subjects against whom sexual assault reports could be substantiated                                                                                                                                                                                                                                                                                              | 55          |
| Sexual Assault Investigations Involving Service Members Opened Prior to FY12 and Completed in FY12                                                                                                                                                                                                                                                                                | FY12 Totals |
| # Service Member victims identified in Pre-FY12 investigations closed in FY12*                                                                                                                                                                                                                                                                                                    | 99          |
| # Service Member victims whose reports of sexual assault could be substantiated*                                                                                                                                                                                                                                                                                                  | 62          |
| # Service Member subjects identified in Pre-FY12 investigations closed in FY12                                                                                                                                                                                                                                                                                                    | 119         |
| # Service Member subjects against whom sexual assault reports could be substantiated                                                                                                                                                                                                                                                                                              | 57          |
| *Does not include victims from Restricted Reports, per mandate in PL 111-383. Also does not include<br>victims from investigations where command action had yet to be reported. Also does not include victims<br>from investigations where command action had yet to be reported.<br>**Does not include subjects from investigations where command action had yet to be reported. |             |
| FISCAL YEAR 2012 SUMMARY OF RESTRICTED SEXUAL ASSAULT REPORTS INVOLVING SERVICE MEMBERS                                                                                                                                                                                                                                                                                           | FY12 Totals |
| # Victims initially making Restricted Reports                                                                                                                                                                                                                                                                                                                                     | 944         |
| # Victims who converted from Restricted Report to Unrestricted Report in the current FY*                                                                                                                                                                                                                                                                                          | 16:         |
| # Service Member Victim Reports Remaining Restricted                                                                                                                                                                                                                                                                                                                              | <b>78</b> 3 |