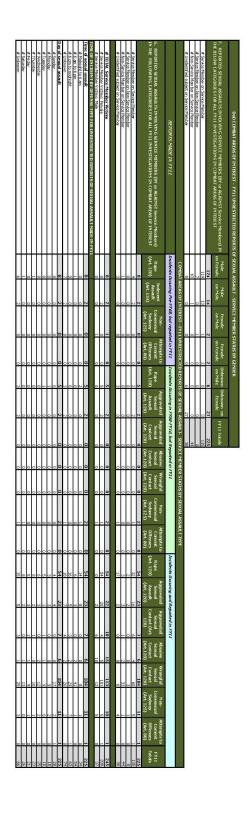

## **APPENDIX E: FY11 AGGREGATE DATA MATRICES**

| Dod fy11 unrestricted reports of sexual assaults in the military                                                                                                                                                                                                                                                                                                                                                                                                                                                                                                                                                                                                                                                                                                                                                                                                                                                                                                                                                                                                                                                                                                                                                                                                                                                                                                                                                                                                                                                                                                                                                                                                                                                                                                                                                                                                                                                                                                                                                                                                                                                               |                                                                                           |
|--------------------------------------------------------------------------------------------------------------------------------------------------------------------------------------------------------------------------------------------------------------------------------------------------------------------------------------------------------------------------------------------------------------------------------------------------------------------------------------------------------------------------------------------------------------------------------------------------------------------------------------------------------------------------------------------------------------------------------------------------------------------------------------------------------------------------------------------------------------------------------------------------------------------------------------------------------------------------------------------------------------------------------------------------------------------------------------------------------------------------------------------------------------------------------------------------------------------------------------------------------------------------------------------------------------------------------------------------------------------------------------------------------------------------------------------------------------------------------------------------------------------------------------------------------------------------------------------------------------------------------------------------------------------------------------------------------------------------------------------------------------------------------------------------------------------------------------------------------------------------------------------------------------------------------------------------------------------------------------------------------------------------------------------------------------------------------------------------------------------------------|-------------------------------------------------------------------------------------------|
| A. FY11 REPORTS OF SEXUAL ASSAULT (rape, aggravated sexual assault, aggravated sexual                                                                                                                                                                                                                                                                                                                                                                                                                                                                                                                                                                                                                                                                                                                                                                                                                                                                                                                                                                                                                                                                                                                                                                                                                                                                                                                                                                                                                                                                                                                                                                                                                                                                                                                                                                                                                                                                                                                                                                                                                                          | FY11                                                                                      |
| contact, abusive sexual contact, wrongful sexual contact, non-consensual sodomy, and                                                                                                                                                                                                                                                                                                                                                                                                                                                                                                                                                                                                                                                                                                                                                                                                                                                                                                                                                                                                                                                                                                                                                                                                                                                                                                                                                                                                                                                                                                                                                                                                                                                                                                                                                                                                                                                                                                                                                                                                                                           | Totals                                                                                    |
| attempts to commit these offenses) BY or AGAINST Service Members.                                                                                                                                                                                                                                                                                                                                                                                                                                                                                                                                                                                                                                                                                                                                                                                                                                                                                                                                                                                                                                                                                                                                                                                                                                                                                                                                                                                                                                                                                                                                                                                                                                                                                                                                                                                                                                                                                                                                                                                                                                                              | Totals                                                                                    |
| # VICTIMS in FY11 Unrestricted Reports                                                                                                                                                                                                                                                                                                                                                                                                                                                                                                                                                                                                                                                                                                                                                                                                                                                                                                                                                                                                                                                                                                                                                                                                                                                                                                                                                                                                                                                                                                                                                                                                                                                                                                                                                                                                                                                                                                                                                                                                                                                                                         | 2640                                                                                      |
| # Service Member victims                                                                                                                                                                                                                                                                                                                                                                                                                                                                                                                                                                                                                                                                                                                                                                                                                                                                                                                                                                                                                                                                                                                                                                                                                                                                                                                                                                                                                                                                                                                                                                                                                                                                                                                                                                                                                                                                                                                                                                                                                                                                                                       | 1970                                                                                      |
| # Non-Service Member victims                                                                                                                                                                                                                                                                                                                                                                                                                                                                                                                                                                                                                                                                                                                                                                                                                                                                                                                                                                                                                                                                                                                                                                                                                                                                                                                                                                                                                                                                                                                                                                                                                                                                                                                                                                                                                                                                                                                                                                                                                                                                                                   | 670                                                                                       |
| # Unrestricted Reports in the following categories                                                                                                                                                                                                                                                                                                                                                                                                                                                                                                                                                                                                                                                                                                                                                                                                                                                                                                                                                                                                                                                                                                                                                                                                                                                                                                                                                                                                                                                                                                                                                                                                                                                                                                                                                                                                                                                                                                                                                                                                                                                                             | 2439                                                                                      |
| # Service Member on Service Member                                                                                                                                                                                                                                                                                                                                                                                                                                                                                                                                                                                                                                                                                                                                                                                                                                                                                                                                                                                                                                                                                                                                                                                                                                                                                                                                                                                                                                                                                                                                                                                                                                                                                                                                                                                                                                                                                                                                                                                                                                                                                             | 1366                                                                                      |
| # Service Member on Non-Service Member                                                                                                                                                                                                                                                                                                                                                                                                                                                                                                                                                                                                                                                                                                                                                                                                                                                                                                                                                                                                                                                                                                                                                                                                                                                                                                                                                                                                                                                                                                                                                                                                                                                                                                                                                                                                                                                                                                                                                                                                                                                                                         | 648                                                                                       |
| # Non-Service Member on Service Member                                                                                                                                                                                                                                                                                                                                                                                                                                                                                                                                                                                                                                                                                                                                                                                                                                                                                                                                                                                                                                                                                                                                                                                                                                                                                                                                                                                                                                                                                                                                                                                                                                                                                                                                                                                                                                                                                                                                                                                                                                                                                         | 139                                                                                       |
| # Unidentified Subject on Service Member                                                                                                                                                                                                                                                                                                                                                                                                                                                                                                                                                                                                                                                                                                                                                                                                                                                                                                                                                                                                                                                                                                                                                                                                                                                                                                                                                                                                                                                                                                                                                                                                                                                                                                                                                                                                                                                                                                                                                                                                                                                                                       | 280                                                                                       |
| # Unrestricted Reports of sexual assault occurring                                                                                                                                                                                                                                                                                                                                                                                                                                                                                                                                                                                                                                                                                                                                                                                                                                                                                                                                                                                                                                                                                                                                                                                                                                                                                                                                                                                                                                                                                                                                                                                                                                                                                                                                                                                                                                                                                                                                                                                                                                                                             | 2439                                                                                      |
| # On military installation                                                                                                                                                                                                                                                                                                                                                                                                                                                                                                                                                                                                                                                                                                                                                                                                                                                                                                                                                                                                                                                                                                                                                                                                                                                                                                                                                                                                                                                                                                                                                                                                                                                                                                                                                                                                                                                                                                                                                                                                                                                                                                     | 139                                                                                       |
| # Off military installation                                                                                                                                                                                                                                                                                                                                                                                                                                                                                                                                                                                                                                                                                                                                                                                                                                                                                                                                                                                                                                                                                                                                                                                                                                                                                                                                                                                                                                                                                                                                                                                                                                                                                                                                                                                                                                                                                                                                                                                                                                                                                                    | 94.                                                                                       |
| # Unidentified location                                                                                                                                                                                                                                                                                                                                                                                                                                                                                                                                                                                                                                                                                                                                                                                                                                                                                                                                                                                                                                                                                                                                                                                                                                                                                                                                                                                                                                                                                                                                                                                                                                                                                                                                                                                                                                                                                                                                                                                                                                                                                                        | 102                                                                                       |
| # Investigations Initiated (From FY11 Unrestricted Reports)                                                                                                                                                                                                                                                                                                                                                                                                                                                                                                                                                                                                                                                                                                                                                                                                                                                                                                                                                                                                                                                                                                                                                                                                                                                                                                                                                                                                                                                                                                                                                                                                                                                                                                                                                                                                                                                                                                                                                                                                                                                                    | 2439                                                                                      |
| # Investigations pending completion as of 30-SEP-11                                                                                                                                                                                                                                                                                                                                                                                                                                                                                                                                                                                                                                                                                                                                                                                                                                                                                                                                                                                                                                                                                                                                                                                                                                                                                                                                                                                                                                                                                                                                                                                                                                                                                                                                                                                                                                                                                                                                                                                                                                                                            | 82                                                                                        |
| # Completed Investigations as of 30-SEP-11                                                                                                                                                                                                                                                                                                                                                                                                                                                                                                                                                                                                                                                                                                                                                                                                                                                                                                                                                                                                                                                                                                                                                                                                                                                                                                                                                                                                                                                                                                                                                                                                                                                                                                                                                                                                                                                                                                                                                                                                                                                                                     | 1612                                                                                      |
| # Restricted Reports                                                                                                                                                                                                                                                                                                                                                                                                                                                                                                                                                                                                                                                                                                                                                                                                                                                                                                                                                                                                                                                                                                                                                                                                                                                                                                                                                                                                                                                                                                                                                                                                                                                                                                                                                                                                                                                                                                                                                                                                                                                                                                           | 877                                                                                       |
| # Converted from Restricted Report to Unrestricted Report*                                                                                                                                                                                                                                                                                                                                                                                                                                                                                                                                                                                                                                                                                                                                                                                                                                                                                                                                                                                                                                                                                                                                                                                                                                                                                                                                                                                                                                                                                                                                                                                                                                                                                                                                                                                                                                                                                                                                                                                                                                                                     | 124                                                                                       |
| # FY11 RESTRICTED REPORTS REMAINING RESTRICTED                                                                                                                                                                                                                                                                                                                                                                                                                                                                                                                                                                                                                                                                                                                                                                                                                                                                                                                                                                                                                                                                                                                                                                                                                                                                                                                                                                                                                                                                                                                                                                                                                                                                                                                                                                                                                                                                                                                                                                                                                                                                                 | 753                                                                                       |
| #111 RESTRICTED REPORTS REMAINING RESTRICTED                                                                                                                                                                                                                                                                                                                                                                                                                                                                                                                                                                                                                                                                                                                                                                                                                                                                                                                                                                                                                                                                                                                                                                                                                                                                                                                                                                                                                                                                                                                                                                                                                                                                                                                                                                                                                                                                                                                                                                                                                                                                                   | FY11                                                                                      |
| B. DETAILS OF UNRESTRICTED REPORTS IN FY11                                                                                                                                                                                                                                                                                                                                                                                                                                                                                                                                                                                                                                                                                                                                                                                                                                                                                                                                                                                                                                                                                                                                                                                                                                                                                                                                                                                                                                                                                                                                                                                                                                                                                                                                                                                                                                                                                                                                                                                                                                                                                     | Totals                                                                                    |
| Length of time between sexual assault and Unrestricted Report                                                                                                                                                                                                                                                                                                                                                                                                                                                                                                                                                                                                                                                                                                                                                                                                                                                                                                                                                                                                                                                                                                                                                                                                                                                                                                                                                                                                                                                                                                                                                                                                                                                                                                                                                                                                                                                                                                                                                                                                                                                                  | 2439                                                                                      |
| # Reports made within 3 days of sexual assault                                                                                                                                                                                                                                                                                                                                                                                                                                                                                                                                                                                                                                                                                                                                                                                                                                                                                                                                                                                                                                                                                                                                                                                                                                                                                                                                                                                                                                                                                                                                                                                                                                                                                                                                                                                                                                                                                                                                                                                                                                                                                 | 948                                                                                       |
| # Reports made within 4 to 30 days after sexual assault                                                                                                                                                                                                                                                                                                                                                                                                                                                                                                                                                                                                                                                                                                                                                                                                                                                                                                                                                                                                                                                                                                                                                                                                                                                                                                                                                                                                                                                                                                                                                                                                                                                                                                                                                                                                                                                                                                                                                                                                                                                                        | 688                                                                                       |
| # Reports made within 31 to 365 days after sexual assault  # Reports made within 31 to 365 days after sexual assault                                                                                                                                                                                                                                                                                                                                                                                                                                                                                                                                                                                                                                                                                                                                                                                                                                                                                                                                                                                                                                                                                                                                                                                                                                                                                                                                                                                                                                                                                                                                                                                                                                                                                                                                                                                                                                                                                                                                                                                                           | 557                                                                                       |
| # Reports made longer than 365 days after sexual assault  # Reports made longer than 365 days after sexual assault                                                                                                                                                                                                                                                                                                                                                                                                                                                                                                                                                                                                                                                                                                                                                                                                                                                                                                                                                                                                                                                                                                                                                                                                                                                                                                                                                                                                                                                                                                                                                                                                                                                                                                                                                                                                                                                                                                                                                                                                             | 174                                                                                       |
| # Reports made longer than 505 days after sexual assault  # Unknown/Information Not Available                                                                                                                                                                                                                                                                                                                                                                                                                                                                                                                                                                                                                                                                                                                                                                                                                                                                                                                                                                                                                                                                                                                                                                                                                                                                                                                                                                                                                                                                                                                                                                                                                                                                                                                                                                                                                                                                                                                                                                                                                                  | 72                                                                                        |
| Time of sexual assault                                                                                                                                                                                                                                                                                                                                                                                                                                                                                                                                                                                                                                                                                                                                                                                                                                                                                                                                                                                                                                                                                                                                                                                                                                                                                                                                                                                                                                                                                                                                                                                                                                                                                                                                                                                                                                                                                                                                                                                                                                                                                                         | 2439                                                                                      |
| # Midnight to 6 am                                                                                                                                                                                                                                                                                                                                                                                                                                                                                                                                                                                                                                                                                                                                                                                                                                                                                                                                                                                                                                                                                                                                                                                                                                                                                                                                                                                                                                                                                                                                                                                                                                                                                                                                                                                                                                                                                                                                                                                                                                                                                                             |                                                                                           |
| 10   D-1/24/04   1   D-1/24/04/04   1   D-1/24/04   1   D-1/24 | 755                                                                                       |
| # 6 am to 6 pm                                                                                                                                                                                                                                                                                                                                                                                                                                                                                                                                                                                                                                                                                                                                                                                                                                                                                                                                                                                                                                                                                                                                                                                                                                                                                                                                                                                                                                                                                                                                                                                                                                                                                                                                                                                                                                                                                                                                                                                                                                                                                                                 | 414                                                                                       |
| # 6 pm to midnight                                                                                                                                                                                                                                                                                                                                                                                                                                                                                                                                                                                                                                                                                                                                                                                                                                                                                                                                                                                                                                                                                                                                                                                                                                                                                                                                                                                                                                                                                                                                                                                                                                                                                                                                                                                                                                                                                                                                                                                                                                                                                                             | 553                                                                                       |
| # Unknown/Information Not Available                                                                                                                                                                                                                                                                                                                                                                                                                                                                                                                                                                                                                                                                                                                                                                                                                                                                                                                                                                                                                                                                                                                                                                                                                                                                                                                                                                                                                                                                                                                                                                                                                                                                                                                                                                                                                                                                                                                                                                                                                                                                                            | 717                                                                                       |
| Day of sexual assault                                                                                                                                                                                                                                                                                                                                                                                                                                                                                                                                                                                                                                                                                                                                                                                                                                                                                                                                                                                                                                                                                                                                                                                                                                                                                                                                                                                                                                                                                                                                                                                                                                                                                                                                                                                                                                                                                                                                                                                                                                                                                                          | 2439                                                                                      |
| # Sunday                                                                                                                                                                                                                                                                                                                                                                                                                                                                                                                                                                                                                                                                                                                                                                                                                                                                                                                                                                                                                                                                                                                                                                                                                                                                                                                                                                                                                                                                                                                                                                                                                                                                                                                                                                                                                                                                                                                                                                                                                                                                                                                       | 426                                                                                       |
| # Monday                                                                                                                                                                                                                                                                                                                                                                                                                                                                                                                                                                                                                                                                                                                                                                                                                                                                                                                                                                                                                                                                                                                                                                                                                                                                                                                                                                                                                                                                                                                                                                                                                                                                                                                                                                                                                                                                                                                                                                                                                                                                                                                       | 229                                                                                       |
| # Tuesday                                                                                                                                                                                                                                                                                                                                                                                                                                                                                                                                                                                                                                                                                                                                                                                                                                                                                                                                                                                                                                                                                                                                                                                                                                                                                                                                                                                                                                                                                                                                                                                                                                                                                                                                                                                                                                                                                                                                                                                                                                                                                                                      | 168                                                                                       |
| # Wednesday                                                                                                                                                                                                                                                                                                                                                                                                                                                                                                                                                                                                                                                                                                                                                                                                                                                                                                                                                                                                                                                                                                                                                                                                                                                                                                                                                                                                                                                                                                                                                                                                                                                                                                                                                                                                                                                                                                                                                                                                                                                                                                                    | 17:                                                                                       |
| # Thursday                                                                                                                                                                                                                                                                                                                                                                                                                                                                                                                                                                                                                                                                                                                                                                                                                                                                                                                                                                                                                                                                                                                                                                                                                                                                                                                                                                                                                                                                                                                                                                                                                                                                                                                                                                                                                                                                                                                                                                                                                                                                                                                     | 21:                                                                                       |
| n extends                                                                                                                                                                                                                                                                                                                                                                                                                                                                                                                                                                                                                                                                                                                                                                                                                                                                                                                                                                                                                                                                                                                                                                                                                                                                                                                                                                                                                                                                                                                                                                                                                                                                                                                                                                                                                                                                                                                                                                                                                                                                                                                      | 29:                                                                                       |
| # Friday                                                                                                                                                                                                                                                                                                                                                                                                                                                                                                                                                                                                                                                                                                                                                                                                                                                                                                                                                                                                                                                                                                                                                                                                                                                                                                                                                                                                                                                                                                                                                                                                                                                                                                                                                                                                                                                                                                                                                                                                                                                                                                                       |                                                                                           |
| # Saturday                                                                                                                                                                                                                                                                                                                                                                                                                                                                                                                                                                                                                                                                                                                                                                                                                                                                                                                                                                                                                                                                                                                                                                                                                                                                                                                                                                                                                                                                                                                                                                                                                                                                                                                                                                                                                                                                                                                                                                                                                                                                                                                     | 505                                                                                       |
| # Saturday # Unknown/Information Not Available                                                                                                                                                                                                                                                                                                                                                                                                                                                                                                                                                                                                                                                                                                                                                                                                                                                                                                                                                                                                                                                                                                                                                                                                                                                                                                                                                                                                                                                                                                                                                                                                                                                                                                                                                                                                                                                                                                                                                                                                                                                                                 | 434                                                                                       |
| # Saturday                                                                                                                                                                                                                                                                                                                                                                                                                                                                                                                                                                                                                                                                                                                                                                                                                                                                                                                                                                                                                                                                                                                                                                                                                                                                                                                                                                                                                                                                                                                                                                                                                                                                                                                                                                                                                                                                                                                                                                                                                                                                                                                     |                                                                                           |
| # Saturday # Unknown/Information Not Available C. SUMMARY OF INVESTIGATIONS OF UNRESTRICTED REPORTS (INITIATED AND COMPLETED                                                                                                                                                                                                                                                                                                                                                                                                                                                                                                                                                                                                                                                                                                                                                                                                                                                                                                                                                                                                                                                                                                                                                                                                                                                                                                                                                                                                                                                                                                                                                                                                                                                                                                                                                                                                                                                                                                                                                                                                   | 434<br>FY11<br>Totals                                                                     |
| # Saturday # Unknown/Information Not Available C. SUMMARY OF INVESTIGATIONS OF UNRESTRICTED REPORTS (INITIATED AND COMPLETED IN FY11)                                                                                                                                                                                                                                                                                                                                                                                                                                                                                                                                                                                                                                                                                                                                                                                                                                                                                                                                                                                                                                                                                                                                                                                                                                                                                                                                                                                                                                                                                                                                                                                                                                                                                                                                                                                                                                                                                                                                                                                          | 434<br>FY11<br>Totals<br>1612                                                             |
| # Saturday # Unknown/Information Not Available C. SUMMARY OF INVESTIGATIONS OF UNRESTRICTED REPORTS (INITIATED AND COMPLETED IN FY11) # Investigations initiated and completed during FY11                                                                                                                                                                                                                                                                                                                                                                                                                                                                                                                                                                                                                                                                                                                                                                                                                                                                                                                                                                                                                                                                                                                                                                                                                                                                                                                                                                                                                                                                                                                                                                                                                                                                                                                                                                                                                                                                                                                                     | 43 <sup>4</sup><br>FY11                                                                   |
| # Saturday # Unknown/Information Not Available C. SUMMARY OF INVESTIGATIONS OF UNRESTRICTED REPORTS (INITIATED AND COMPLETED IN FY11) # Investigations initiated and completed during FY11 # Investigations with more than one victim, subject, or both                                                                                                                                                                                                                                                                                                                                                                                                                                                                                                                                                                                                                                                                                                                                                                                                                                                                                                                                                                                                                                                                                                                                                                                                                                                                                                                                                                                                                                                                                                                                                                                                                                                                                                                                                                                                                                                                        | 434<br>FY11<br>Totals<br>1612                                                             |
| # Saturday # Unknown/Information Not Available C. SUMMARY OF INVESTIGATIONS OF UNRESTRICTED REPORTS (INITIATED AND COMPLETED IN FY11) # Investigations initiated and completed during FY11 # Investigations with more than one victim, subject, or both # SUBJECTS in the completed investigations # Service Member Subjects Investigated by their Own Service # Service Member Subjects Investigated by Another DoD Military Service                                                                                                                                                                                                                                                                                                                                                                                                                                                                                                                                                                                                                                                                                                                                                                                                                                                                                                                                                                                                                                                                                                                                                                                                                                                                                                                                                                                                                                                                                                                                                                                                                                                                                          | 434<br>FY11<br>Totals<br>1612<br>274<br>1783<br>1391                                      |
| # Saturday # Unknown/Information Not Available C. SUMMARY OF INVESTIGATIONS OF UNRESTRICTED REPORTS (INITIATED AND COMPLETED IN FY11) # Investigations initiated and completed during FY11 # Investigations with more than one victim, subject, or both # SUBJECTS in the completed investigations # Service Member Subjects Investigated by their Own Service # Service Member Subjects Investigated by Another DoD Military Service # Non-Service Member Subjects in DoD Investigations                                                                                                                                                                                                                                                                                                                                                                                                                                                                                                                                                                                                                                                                                                                                                                                                                                                                                                                                                                                                                                                                                                                                                                                                                                                                                                                                                                                                                                                                                                                                                                                                                                      | 434<br>FY11<br>Totals<br>1612<br>274<br>1783<br>139<br>50                                 |
| # Saturday # Unknown/Information Not Available C. SUMMARY OF INVESTIGATIONS OF UNRESTRICTED REPORTS (INITIATED AND COMPLETED IN FY11) # Investigations initiated and completed during FY11. # Investigations with more than one victim, subject, or both # SUBJECTS in the completed investigations # Service Member Subjects Investigated by their Own Service # Service Member Subjects Investigated by Another DoD Military Service # Non-Service Member Subjects in DoD Investigations # Unidentified Subjects in DoD Investigations                                                                                                                                                                                                                                                                                                                                                                                                                                                                                                                                                                                                                                                                                                                                                                                                                                                                                                                                                                                                                                                                                                                                                                                                                                                                                                                                                                                                                                                                                                                                                                                       | 43 <sup>s</sup> FY11 Totals 161: 27 <sup>s</sup> 1783 139 50 100 238                      |
| # Saturday # Unknown/Information Not Available C. SUMMARY OF INVESTIGATIONS OF UNRESTRICTED REPORTS (INITIATED AND COMPLETED IN FY11) # Investigations initiated and completed during FY11 # Investigations with more than one victim, subject, or both # SUBJECTS in the completed investigations # Service Member Subjects Investigated by their Own Service # Service Member Subjects Investigated by Another DoD Military Service # Non-Service Member Subjects in DoD Investigations # Unidentified Subjects in DoD Investigations # VICTIMS in the completed investigations                                                                                                                                                                                                                                                                                                                                                                                                                                                                                                                                                                                                                                                                                                                                                                                                                                                                                                                                                                                                                                                                                                                                                                                                                                                                                                                                                                                                                                                                                                                                              | 43 <sup>4</sup> FY11 Totals 1612 27 <sup>4</sup> 1783 1399 56 100 230                     |
| # Saturday # Unknown/Information Not Available C. SUMMARY OF INVESTIGATIONS OF UNRESTRICTED REPORTS (INITIATED AND COMPLETED IN FY11) # Investigations initiated and completed during FY11 # Investigations with more than one victim, subject, or both # SUBJECTS in the completed investigations # Service Member Subjects Investigated by their Own Service # Service Member Subjects Investigated by Another DoD Military Service # Non-Service Member Subjects in DoD Investigations # Unidentified Subjects in DoD Investigations # VICTIMS in the completed investigations # Service Member Victims In Own Service Investigations # Service Member Victims In Own Service Investigations                                                                                                                                                                                                                                                                                                                                                                                                                                                                                                                                                                                                                                                                                                                                                                                                                                                                                                                                                                                                                                                                                                                                                                                                                                                                                                                                                                                                                                | 43 <sup>2</sup> FY11 Totals 1612 27 <sup>2</sup> 1783                                     |
| # Saturday # Unknown/Information Not Available C. SUMMARY OF INVESTIGATIONS OF UNRESTRICTED REPORTS (INITIATED AND COMPLETED IN FY11) # Investigations initiated and completed during FY11 # Investigations with more than one victim, subject, or both # SUBJECTS in the completed investigations # Service Member Subjects Investigated by their Own Service # Service Member Subjects Investigated by Another DoD Military Service # Non-Service Member Subjects in DoD Investigations # Unidentified Subjects in DoD Investigations # VICTIMS in the completed investigations # Service Member Victims In Own Service Investigations # Service Member Victims In Own Service Investigation # Service Member Victims In Other DoD Military Service Investigation                                                                                                                                                                                                                                                                                                                                                                                                                                                                                                                                                                                                                                                                                                                                                                                                                                                                                                                                                                                                                                                                                                                                                                                                                                                                                                                                                            | 43 <sup>c</sup> FY11 Totals 1612 27 <sup>c</sup> 1783 139. 50 100 230 127 <sup>c</sup> 7. |
| # Saturday # Unknown/Information Not Available C. SUMMARY OF INVESTIGATIONS OF UNRESTRICTED REPORTS (INITIATED AND COMPLETED IN FY11) # Investigations initiated and completed during FY11 # Investigations with more than one victim, subject, or both # SUBJECTS in the completed investigations # Service Member Subjects Investigated by their Own Service # Service Member Subjects Investigated by Another DoD Military Service # Non-Service Member Subjects in DoD Investigations # Unidentified Subjects in DoD Investigations # VICTIMS in the completed investigations # Service Member Victims In Own Service Investigations # Service Member Victims In Own Service Investigations                                                                                                                                                                                                                                                                                                                                                                                                                                                                                                                                                                                                                                                                                                                                                                                                                                                                                                                                                                                                                                                                                                                                                                                                                                                                                                                                                                                                                                | 43 <sup>4</sup> FY11 Totals 1612 27 <sup>4</sup> 1783 1399 56 100 230                     |