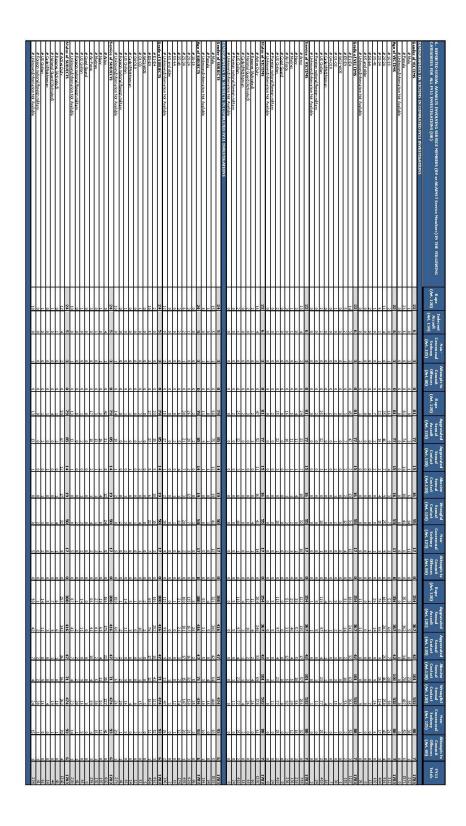

## **APPENDIX E: FY11 AGGREGATE DATA MATRICES**

| Dod fy11 unrestricted reports of sexual assaults in the military                                                                                                                                                                                                                                                                                                                                                                                                                                                                                                                                                                                                                                                                                                                                                                                                                                                                                                                                                                                                                                                                                                                                                                                                                                                                                                                                                                                                                                                                                                                                                                                                                                                                                                                                                                                                                                                                                                                                                                                                                                                               |                                                                                           |
|--------------------------------------------------------------------------------------------------------------------------------------------------------------------------------------------------------------------------------------------------------------------------------------------------------------------------------------------------------------------------------------------------------------------------------------------------------------------------------------------------------------------------------------------------------------------------------------------------------------------------------------------------------------------------------------------------------------------------------------------------------------------------------------------------------------------------------------------------------------------------------------------------------------------------------------------------------------------------------------------------------------------------------------------------------------------------------------------------------------------------------------------------------------------------------------------------------------------------------------------------------------------------------------------------------------------------------------------------------------------------------------------------------------------------------------------------------------------------------------------------------------------------------------------------------------------------------------------------------------------------------------------------------------------------------------------------------------------------------------------------------------------------------------------------------------------------------------------------------------------------------------------------------------------------------------------------------------------------------------------------------------------------------------------------------------------------------------------------------------------------------|-------------------------------------------------------------------------------------------|
| A. FY11 REPORTS OF SEXUAL ASSAULT (rape, aggravated sexual assault, aggravated sexual                                                                                                                                                                                                                                                                                                                                                                                                                                                                                                                                                                                                                                                                                                                                                                                                                                                                                                                                                                                                                                                                                                                                                                                                                                                                                                                                                                                                                                                                                                                                                                                                                                                                                                                                                                                                                                                                                                                                                                                                                                          | FY11                                                                                      |
| contact, abusive sexual contact, wrongful sexual contact, non-consensual sodomy, and                                                                                                                                                                                                                                                                                                                                                                                                                                                                                                                                                                                                                                                                                                                                                                                                                                                                                                                                                                                                                                                                                                                                                                                                                                                                                                                                                                                                                                                                                                                                                                                                                                                                                                                                                                                                                                                                                                                                                                                                                                           | Totals                                                                                    |
| attempts to commit these offenses) BY or AGAINST Service Members.                                                                                                                                                                                                                                                                                                                                                                                                                                                                                                                                                                                                                                                                                                                                                                                                                                                                                                                                                                                                                                                                                                                                                                                                                                                                                                                                                                                                                                                                                                                                                                                                                                                                                                                                                                                                                                                                                                                                                                                                                                                              | Totals                                                                                    |
| # VICTIMS in FY11 Unrestricted Reports                                                                                                                                                                                                                                                                                                                                                                                                                                                                                                                                                                                                                                                                                                                                                                                                                                                                                                                                                                                                                                                                                                                                                                                                                                                                                                                                                                                                                                                                                                                                                                                                                                                                                                                                                                                                                                                                                                                                                                                                                                                                                         | 2640                                                                                      |
| # Service Member victims                                                                                                                                                                                                                                                                                                                                                                                                                                                                                                                                                                                                                                                                                                                                                                                                                                                                                                                                                                                                                                                                                                                                                                                                                                                                                                                                                                                                                                                                                                                                                                                                                                                                                                                                                                                                                                                                                                                                                                                                                                                                                                       | 1970                                                                                      |
| # Non-Service Member victims                                                                                                                                                                                                                                                                                                                                                                                                                                                                                                                                                                                                                                                                                                                                                                                                                                                                                                                                                                                                                                                                                                                                                                                                                                                                                                                                                                                                                                                                                                                                                                                                                                                                                                                                                                                                                                                                                                                                                                                                                                                                                                   | 670                                                                                       |
| # Unrestricted Reports in the following categories                                                                                                                                                                                                                                                                                                                                                                                                                                                                                                                                                                                                                                                                                                                                                                                                                                                                                                                                                                                                                                                                                                                                                                                                                                                                                                                                                                                                                                                                                                                                                                                                                                                                                                                                                                                                                                                                                                                                                                                                                                                                             | 2439                                                                                      |
| # Service Member on Service Member                                                                                                                                                                                                                                                                                                                                                                                                                                                                                                                                                                                                                                                                                                                                                                                                                                                                                                                                                                                                                                                                                                                                                                                                                                                                                                                                                                                                                                                                                                                                                                                                                                                                                                                                                                                                                                                                                                                                                                                                                                                                                             | 1366                                                                                      |
| # Service Member on Non-Service Member                                                                                                                                                                                                                                                                                                                                                                                                                                                                                                                                                                                                                                                                                                                                                                                                                                                                                                                                                                                                                                                                                                                                                                                                                                                                                                                                                                                                                                                                                                                                                                                                                                                                                                                                                                                                                                                                                                                                                                                                                                                                                         | 648                                                                                       |
| # Non-Service Member on Service Member                                                                                                                                                                                                                                                                                                                                                                                                                                                                                                                                                                                                                                                                                                                                                                                                                                                                                                                                                                                                                                                                                                                                                                                                                                                                                                                                                                                                                                                                                                                                                                                                                                                                                                                                                                                                                                                                                                                                                                                                                                                                                         | 139                                                                                       |
| # Unidentified Subject on Service Member                                                                                                                                                                                                                                                                                                                                                                                                                                                                                                                                                                                                                                                                                                                                                                                                                                                                                                                                                                                                                                                                                                                                                                                                                                                                                                                                                                                                                                                                                                                                                                                                                                                                                                                                                                                                                                                                                                                                                                                                                                                                                       | 280                                                                                       |
| # Unrestricted Reports of sexual assault occurring                                                                                                                                                                                                                                                                                                                                                                                                                                                                                                                                                                                                                                                                                                                                                                                                                                                                                                                                                                                                                                                                                                                                                                                                                                                                                                                                                                                                                                                                                                                                                                                                                                                                                                                                                                                                                                                                                                                                                                                                                                                                             | 2439                                                                                      |
| # On military installation                                                                                                                                                                                                                                                                                                                                                                                                                                                                                                                                                                                                                                                                                                                                                                                                                                                                                                                                                                                                                                                                                                                                                                                                                                                                                                                                                                                                                                                                                                                                                                                                                                                                                                                                                                                                                                                                                                                                                                                                                                                                                                     | 139                                                                                       |
| # Off military installation                                                                                                                                                                                                                                                                                                                                                                                                                                                                                                                                                                                                                                                                                                                                                                                                                                                                                                                                                                                                                                                                                                                                                                                                                                                                                                                                                                                                                                                                                                                                                                                                                                                                                                                                                                                                                                                                                                                                                                                                                                                                                                    | 94.                                                                                       |
| # Unidentified location                                                                                                                                                                                                                                                                                                                                                                                                                                                                                                                                                                                                                                                                                                                                                                                                                                                                                                                                                                                                                                                                                                                                                                                                                                                                                                                                                                                                                                                                                                                                                                                                                                                                                                                                                                                                                                                                                                                                                                                                                                                                                                        | 102                                                                                       |
| # Investigations Initiated (From FY11 Unrestricted Reports)                                                                                                                                                                                                                                                                                                                                                                                                                                                                                                                                                                                                                                                                                                                                                                                                                                                                                                                                                                                                                                                                                                                                                                                                                                                                                                                                                                                                                                                                                                                                                                                                                                                                                                                                                                                                                                                                                                                                                                                                                                                                    | 2439                                                                                      |
| # Investigations pending completion as of 30-SEP-11                                                                                                                                                                                                                                                                                                                                                                                                                                                                                                                                                                                                                                                                                                                                                                                                                                                                                                                                                                                                                                                                                                                                                                                                                                                                                                                                                                                                                                                                                                                                                                                                                                                                                                                                                                                                                                                                                                                                                                                                                                                                            | 82                                                                                        |
| # Completed Investigations as of 30-SEP-11                                                                                                                                                                                                                                                                                                                                                                                                                                                                                                                                                                                                                                                                                                                                                                                                                                                                                                                                                                                                                                                                                                                                                                                                                                                                                                                                                                                                                                                                                                                                                                                                                                                                                                                                                                                                                                                                                                                                                                                                                                                                                     | 1612                                                                                      |
| # Restricted Reports                                                                                                                                                                                                                                                                                                                                                                                                                                                                                                                                                                                                                                                                                                                                                                                                                                                                                                                                                                                                                                                                                                                                                                                                                                                                                                                                                                                                                                                                                                                                                                                                                                                                                                                                                                                                                                                                                                                                                                                                                                                                                                           | 877                                                                                       |
| # Converted from Restricted Report to Unrestricted Report*                                                                                                                                                                                                                                                                                                                                                                                                                                                                                                                                                                                                                                                                                                                                                                                                                                                                                                                                                                                                                                                                                                                                                                                                                                                                                                                                                                                                                                                                                                                                                                                                                                                                                                                                                                                                                                                                                                                                                                                                                                                                     | 124                                                                                       |
| # FY11 RESTRICTED REPORTS REMAINING RESTRICTED                                                                                                                                                                                                                                                                                                                                                                                                                                                                                                                                                                                                                                                                                                                                                                                                                                                                                                                                                                                                                                                                                                                                                                                                                                                                                                                                                                                                                                                                                                                                                                                                                                                                                                                                                                                                                                                                                                                                                                                                                                                                                 | 753                                                                                       |
| #111 RESTRICTED REPORTS REMAINING RESTRICTED                                                                                                                                                                                                                                                                                                                                                                                                                                                                                                                                                                                                                                                                                                                                                                                                                                                                                                                                                                                                                                                                                                                                                                                                                                                                                                                                                                                                                                                                                                                                                                                                                                                                                                                                                                                                                                                                                                                                                                                                                                                                                   | FY11                                                                                      |
| B. DETAILS OF UNRESTRICTED REPORTS IN FY11                                                                                                                                                                                                                                                                                                                                                                                                                                                                                                                                                                                                                                                                                                                                                                                                                                                                                                                                                                                                                                                                                                                                                                                                                                                                                                                                                                                                                                                                                                                                                                                                                                                                                                                                                                                                                                                                                                                                                                                                                                                                                     | Totals                                                                                    |
| Length of time between sexual assault and Unrestricted Report                                                                                                                                                                                                                                                                                                                                                                                                                                                                                                                                                                                                                                                                                                                                                                                                                                                                                                                                                                                                                                                                                                                                                                                                                                                                                                                                                                                                                                                                                                                                                                                                                                                                                                                                                                                                                                                                                                                                                                                                                                                                  | 2439                                                                                      |
| # Reports made within 3 days of sexual assault                                                                                                                                                                                                                                                                                                                                                                                                                                                                                                                                                                                                                                                                                                                                                                                                                                                                                                                                                                                                                                                                                                                                                                                                                                                                                                                                                                                                                                                                                                                                                                                                                                                                                                                                                                                                                                                                                                                                                                                                                                                                                 | 948                                                                                       |
| # Reports made within 4 to 30 days after sexual assault                                                                                                                                                                                                                                                                                                                                                                                                                                                                                                                                                                                                                                                                                                                                                                                                                                                                                                                                                                                                                                                                                                                                                                                                                                                                                                                                                                                                                                                                                                                                                                                                                                                                                                                                                                                                                                                                                                                                                                                                                                                                        | 688                                                                                       |
| # Reports made within 31 to 365 days after sexual assault  # Reports made within 31 to 365 days after sexual assault                                                                                                                                                                                                                                                                                                                                                                                                                                                                                                                                                                                                                                                                                                                                                                                                                                                                                                                                                                                                                                                                                                                                                                                                                                                                                                                                                                                                                                                                                                                                                                                                                                                                                                                                                                                                                                                                                                                                                                                                           | 557                                                                                       |
| # Reports made longer than 365 days after sexual assault  # Reports made longer than 365 days after sexual assault                                                                                                                                                                                                                                                                                                                                                                                                                                                                                                                                                                                                                                                                                                                                                                                                                                                                                                                                                                                                                                                                                                                                                                                                                                                                                                                                                                                                                                                                                                                                                                                                                                                                                                                                                                                                                                                                                                                                                                                                             | 174                                                                                       |
| # Reports made longer than 505 days after sexual assault  # Unknown/Information Not Available                                                                                                                                                                                                                                                                                                                                                                                                                                                                                                                                                                                                                                                                                                                                                                                                                                                                                                                                                                                                                                                                                                                                                                                                                                                                                                                                                                                                                                                                                                                                                                                                                                                                                                                                                                                                                                                                                                                                                                                                                                  | 72                                                                                        |
| Time of sexual assault                                                                                                                                                                                                                                                                                                                                                                                                                                                                                                                                                                                                                                                                                                                                                                                                                                                                                                                                                                                                                                                                                                                                                                                                                                                                                                                                                                                                                                                                                                                                                                                                                                                                                                                                                                                                                                                                                                                                                                                                                                                                                                         | 2439                                                                                      |
| # Midnight to 6 am                                                                                                                                                                                                                                                                                                                                                                                                                                                                                                                                                                                                                                                                                                                                                                                                                                                                                                                                                                                                                                                                                                                                                                                                                                                                                                                                                                                                                                                                                                                                                                                                                                                                                                                                                                                                                                                                                                                                                                                                                                                                                                             |                                                                                           |
| 10   D-1/24/04   1   D-1/24/04/04   1   D-1/24/04   1   D-1/24 | 755                                                                                       |
| # 6 am to 6 pm                                                                                                                                                                                                                                                                                                                                                                                                                                                                                                                                                                                                                                                                                                                                                                                                                                                                                                                                                                                                                                                                                                                                                                                                                                                                                                                                                                                                                                                                                                                                                                                                                                                                                                                                                                                                                                                                                                                                                                                                                                                                                                                 | 414                                                                                       |
| # 6 pm to midnight                                                                                                                                                                                                                                                                                                                                                                                                                                                                                                                                                                                                                                                                                                                                                                                                                                                                                                                                                                                                                                                                                                                                                                                                                                                                                                                                                                                                                                                                                                                                                                                                                                                                                                                                                                                                                                                                                                                                                                                                                                                                                                             | 553                                                                                       |
| # Unknown/Information Not Available                                                                                                                                                                                                                                                                                                                                                                                                                                                                                                                                                                                                                                                                                                                                                                                                                                                                                                                                                                                                                                                                                                                                                                                                                                                                                                                                                                                                                                                                                                                                                                                                                                                                                                                                                                                                                                                                                                                                                                                                                                                                                            | 717                                                                                       |
| Day of sexual assault                                                                                                                                                                                                                                                                                                                                                                                                                                                                                                                                                                                                                                                                                                                                                                                                                                                                                                                                                                                                                                                                                                                                                                                                                                                                                                                                                                                                                                                                                                                                                                                                                                                                                                                                                                                                                                                                                                                                                                                                                                                                                                          | 2439                                                                                      |
| # Sunday                                                                                                                                                                                                                                                                                                                                                                                                                                                                                                                                                                                                                                                                                                                                                                                                                                                                                                                                                                                                                                                                                                                                                                                                                                                                                                                                                                                                                                                                                                                                                                                                                                                                                                                                                                                                                                                                                                                                                                                                                                                                                                                       | 426                                                                                       |
| # Monday                                                                                                                                                                                                                                                                                                                                                                                                                                                                                                                                                                                                                                                                                                                                                                                                                                                                                                                                                                                                                                                                                                                                                                                                                                                                                                                                                                                                                                                                                                                                                                                                                                                                                                                                                                                                                                                                                                                                                                                                                                                                                                                       | 229                                                                                       |
| # Tuesday                                                                                                                                                                                                                                                                                                                                                                                                                                                                                                                                                                                                                                                                                                                                                                                                                                                                                                                                                                                                                                                                                                                                                                                                                                                                                                                                                                                                                                                                                                                                                                                                                                                                                                                                                                                                                                                                                                                                                                                                                                                                                                                      | 168                                                                                       |
| # Wednesday                                                                                                                                                                                                                                                                                                                                                                                                                                                                                                                                                                                                                                                                                                                                                                                                                                                                                                                                                                                                                                                                                                                                                                                                                                                                                                                                                                                                                                                                                                                                                                                                                                                                                                                                                                                                                                                                                                                                                                                                                                                                                                                    | 17:                                                                                       |
| # Thursday                                                                                                                                                                                                                                                                                                                                                                                                                                                                                                                                                                                                                                                                                                                                                                                                                                                                                                                                                                                                                                                                                                                                                                                                                                                                                                                                                                                                                                                                                                                                                                                                                                                                                                                                                                                                                                                                                                                                                                                                                                                                                                                     | 21:                                                                                       |
| n extends                                                                                                                                                                                                                                                                                                                                                                                                                                                                                                                                                                                                                                                                                                                                                                                                                                                                                                                                                                                                                                                                                                                                                                                                                                                                                                                                                                                                                                                                                                                                                                                                                                                                                                                                                                                                                                                                                                                                                                                                                                                                                                                      | 29:                                                                                       |
| # Friday                                                                                                                                                                                                                                                                                                                                                                                                                                                                                                                                                                                                                                                                                                                                                                                                                                                                                                                                                                                                                                                                                                                                                                                                                                                                                                                                                                                                                                                                                                                                                                                                                                                                                                                                                                                                                                                                                                                                                                                                                                                                                                                       |                                                                                           |
| # Saturday                                                                                                                                                                                                                                                                                                                                                                                                                                                                                                                                                                                                                                                                                                                                                                                                                                                                                                                                                                                                                                                                                                                                                                                                                                                                                                                                                                                                                                                                                                                                                                                                                                                                                                                                                                                                                                                                                                                                                                                                                                                                                                                     | 505                                                                                       |
| # Saturday # Unknown/Information Not Available                                                                                                                                                                                                                                                                                                                                                                                                                                                                                                                                                                                                                                                                                                                                                                                                                                                                                                                                                                                                                                                                                                                                                                                                                                                                                                                                                                                                                                                                                                                                                                                                                                                                                                                                                                                                                                                                                                                                                                                                                                                                                 | 434                                                                                       |
| # Saturday                                                                                                                                                                                                                                                                                                                                                                                                                                                                                                                                                                                                                                                                                                                                                                                                                                                                                                                                                                                                                                                                                                                                                                                                                                                                                                                                                                                                                                                                                                                                                                                                                                                                                                                                                                                                                                                                                                                                                                                                                                                                                                                     |                                                                                           |
| # Saturday # Unknown/Information Not Available C. SUMMARY OF INVESTIGATIONS OF UNRESTRICTED REPORTS (INITIATED AND COMPLETED                                                                                                                                                                                                                                                                                                                                                                                                                                                                                                                                                                                                                                                                                                                                                                                                                                                                                                                                                                                                                                                                                                                                                                                                                                                                                                                                                                                                                                                                                                                                                                                                                                                                                                                                                                                                                                                                                                                                                                                                   | 434<br>FY11<br>Totals                                                                     |
| # Saturday # Unknown/Information Not Available C. SUMMARY OF INVESTIGATIONS OF UNRESTRICTED REPORTS (INITIATED AND COMPLETED IN FY11)                                                                                                                                                                                                                                                                                                                                                                                                                                                                                                                                                                                                                                                                                                                                                                                                                                                                                                                                                                                                                                                                                                                                                                                                                                                                                                                                                                                                                                                                                                                                                                                                                                                                                                                                                                                                                                                                                                                                                                                          | 434<br>FY11<br>Totals<br>1612                                                             |
| # Saturday # Unknown/Information Not Available C. SUMMARY OF INVESTIGATIONS OF UNRESTRICTED REPORTS (INITIATED AND COMPLETED IN FY11) # Investigations initiated and completed during FY11                                                                                                                                                                                                                                                                                                                                                                                                                                                                                                                                                                                                                                                                                                                                                                                                                                                                                                                                                                                                                                                                                                                                                                                                                                                                                                                                                                                                                                                                                                                                                                                                                                                                                                                                                                                                                                                                                                                                     | 43 <sup>4</sup><br>FY11                                                                   |
| # Saturday # Unknown/Information Not Available C. SUMMARY OF INVESTIGATIONS OF UNRESTRICTED REPORTS (INITIATED AND COMPLETED IN FY11) # Investigations initiated and completed during FY11 # Investigations with more than one victim, subject, or both                                                                                                                                                                                                                                                                                                                                                                                                                                                                                                                                                                                                                                                                                                                                                                                                                                                                                                                                                                                                                                                                                                                                                                                                                                                                                                                                                                                                                                                                                                                                                                                                                                                                                                                                                                                                                                                                        | 434<br>FY11<br>Totals<br>1612                                                             |
| # Saturday # Unknown/Information Not Available C. SUMMARY OF INVESTIGATIONS OF UNRESTRICTED REPORTS (INITIATED AND COMPLETED IN FY11) # Investigations initiated and completed during FY11 # Investigations with more than one victim, subject, or both # SUBJECTS in the completed investigations # Service Member Subjects Investigated by their Own Service # Service Member Subjects Investigated by Another DoD Military Service                                                                                                                                                                                                                                                                                                                                                                                                                                                                                                                                                                                                                                                                                                                                                                                                                                                                                                                                                                                                                                                                                                                                                                                                                                                                                                                                                                                                                                                                                                                                                                                                                                                                                          | 434<br>FY11<br>Totals<br>1612<br>274<br>1783<br>1391                                      |
| # Saturday # Unknown/Information Not Available C. SUMMARY OF INVESTIGATIONS OF UNRESTRICTED REPORTS (INITIATED AND COMPLETED IN FY11) # Investigations initiated and completed during FY11 # Investigations with more than one victim, subject, or both # SUBJECTS in the completed investigations # Service Member Subjects Investigated by their Own Service # Service Member Subjects Investigated by Another DoD Military Service # Non-Service Member Subjects in DoD Investigations                                                                                                                                                                                                                                                                                                                                                                                                                                                                                                                                                                                                                                                                                                                                                                                                                                                                                                                                                                                                                                                                                                                                                                                                                                                                                                                                                                                                                                                                                                                                                                                                                                      | 434<br>FY11<br>Totals<br>1612<br>274<br>1783<br>139<br>50                                 |
| # Saturday # Unknown/Information Not Available C. SUMMARY OF INVESTIGATIONS OF UNRESTRICTED REPORTS (INITIATED AND COMPLETED IN FY11) # Investigations initiated and completed during FY11. # Investigations with more than one victim, subject, or both # SUBJECTS in the completed investigations # Service Member Subjects Investigated by their Own Service # Service Member Subjects Investigated by Another DoD Military Service # Non-Service Member Subjects in DoD Investigations # Unidentified Subjects in DoD Investigations                                                                                                                                                                                                                                                                                                                                                                                                                                                                                                                                                                                                                                                                                                                                                                                                                                                                                                                                                                                                                                                                                                                                                                                                                                                                                                                                                                                                                                                                                                                                                                                       | 43 <sup>s</sup> FY11 Totals 161: 27 <sup>s</sup> 1783 139 50 100 238                      |
| # Saturday # Unknown/Information Not Available C. SUMMARY OF INVESTIGATIONS OF UNRESTRICTED REPORTS (INITIATED AND COMPLETED IN FY11) # Investigations initiated and completed during FY11 # Investigations with more than one victim, subject, or both # SUBJECTS in the completed investigations # Service Member Subjects Investigated by their Own Service # Service Member Subjects Investigated by Another DoD Military Service # Non-Service Member Subjects in DoD Investigations # Unidentified Subjects in DoD Investigations # VICTIMS in the completed investigations                                                                                                                                                                                                                                                                                                                                                                                                                                                                                                                                                                                                                                                                                                                                                                                                                                                                                                                                                                                                                                                                                                                                                                                                                                                                                                                                                                                                                                                                                                                                              | 43 <sup>4</sup> FY11 Totals 1612 27 <sup>4</sup> 1783 1399 56 100 230                     |
| # Saturday # Unknown/Information Not Available C. SUMMARY OF INVESTIGATIONS OF UNRESTRICTED REPORTS (INITIATED AND COMPLETED IN FY11) # Investigations initiated and completed during FY11 # Investigations with more than one victim, subject, or both # SUBJECTS in the completed investigations # Service Member Subjects Investigated by their Own Service # Service Member Subjects Investigated by Another DoD Military Service # Non-Service Member Subjects in DoD Investigations # Unidentified Subjects in DoD Investigations # VICTIMS in the completed investigations # Service Member Victims In Own Service Investigations # Service Member Victims In Own Service Investigations                                                                                                                                                                                                                                                                                                                                                                                                                                                                                                                                                                                                                                                                                                                                                                                                                                                                                                                                                                                                                                                                                                                                                                                                                                                                                                                                                                                                                                | 43 <sup>2</sup> FY11 Totals 1612 27 <sup>2</sup> 1783                                     |
| # Saturday # Unknown/Information Not Available C. SUMMARY OF INVESTIGATIONS OF UNRESTRICTED REPORTS (INITIATED AND COMPLETED IN FY11) # Investigations initiated and completed during FY11 # Investigations with more than one victim, subject, or both # SUBJECTS in the completed investigations # Service Member Subjects Investigated by their Own Service # Service Member Subjects Investigated by Another DoD Military Service # Non-Service Member Subjects in DoD Investigations # Unidentified Subjects in DoD Investigations # VICTIMS in the completed investigations # Service Member Victims In Own Service Investigations # Service Member Victims In Own Service Investigation # Service Member Victims In Other DoD Military Service Investigation                                                                                                                                                                                                                                                                                                                                                                                                                                                                                                                                                                                                                                                                                                                                                                                                                                                                                                                                                                                                                                                                                                                                                                                                                                                                                                                                                            | 43 <sup>c</sup> FY11 Totals 1612 27 <sup>c</sup> 1783 139. 50 100 230 127 <sup>c</sup> 7. |
| # Saturday # Unknown/Information Not Available C. SUMMARY OF INVESTIGATIONS OF UNRESTRICTED REPORTS (INITIATED AND COMPLETED IN FY11) # Investigations initiated and completed during FY11 # Investigations with more than one victim, subject, or both # SUBJECTS in the completed investigations # Service Member Subjects Investigated by their Own Service # Service Member Subjects Investigated by Another DoD Military Service # Non-Service Member Subjects in DoD Investigations # Unidentified Subjects in DoD Investigations # VICTIMS in the completed investigations # Service Member Victims In Own Service Investigations # Service Member Victims In Own Service Investigations                                                                                                                                                                                                                                                                                                                                                                                                                                                                                                                                                                                                                                                                                                                                                                                                                                                                                                                                                                                                                                                                                                                                                                                                                                                                                                                                                                                                                                | 43 <sup>4</sup> FY11 Totals 1612 27 <sup>4</sup> 1783 1399 56 100 230                     |