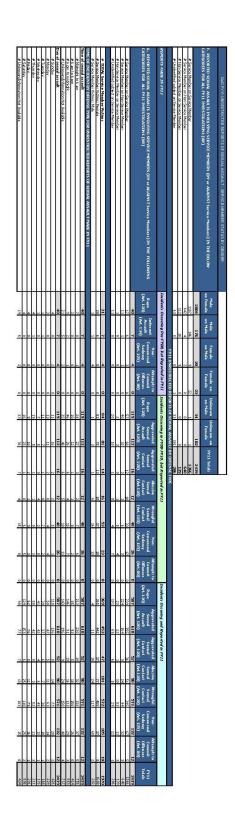

## **APPENDIX E: FY11 AGGREGATE DATA MATRICES**

| Dod fy11 unrestricted reports of sexual assaults in the military                                                                                                                                                                                                                                                                                                                                                                                                                                                                                                                                                                                                                                                                                                                                                                                                                                                                                                                                                                                                                                                                                                                                                                                                                                                                                                                                                                                                                                                                                                                                                                                                                                                                                                                                                                                                                                                                                                                                                                                                                                                               |                                                                                           |
|--------------------------------------------------------------------------------------------------------------------------------------------------------------------------------------------------------------------------------------------------------------------------------------------------------------------------------------------------------------------------------------------------------------------------------------------------------------------------------------------------------------------------------------------------------------------------------------------------------------------------------------------------------------------------------------------------------------------------------------------------------------------------------------------------------------------------------------------------------------------------------------------------------------------------------------------------------------------------------------------------------------------------------------------------------------------------------------------------------------------------------------------------------------------------------------------------------------------------------------------------------------------------------------------------------------------------------------------------------------------------------------------------------------------------------------------------------------------------------------------------------------------------------------------------------------------------------------------------------------------------------------------------------------------------------------------------------------------------------------------------------------------------------------------------------------------------------------------------------------------------------------------------------------------------------------------------------------------------------------------------------------------------------------------------------------------------------------------------------------------------------|-------------------------------------------------------------------------------------------|
| A. FY11 REPORTS OF SEXUAL ASSAULT (rape, aggravated sexual assault, aggravated sexual                                                                                                                                                                                                                                                                                                                                                                                                                                                                                                                                                                                                                                                                                                                                                                                                                                                                                                                                                                                                                                                                                                                                                                                                                                                                                                                                                                                                                                                                                                                                                                                                                                                                                                                                                                                                                                                                                                                                                                                                                                          | FY11                                                                                      |
| contact, abusive sexual contact, wrongful sexual contact, non-consensual sodomy, and                                                                                                                                                                                                                                                                                                                                                                                                                                                                                                                                                                                                                                                                                                                                                                                                                                                                                                                                                                                                                                                                                                                                                                                                                                                                                                                                                                                                                                                                                                                                                                                                                                                                                                                                                                                                                                                                                                                                                                                                                                           | Totals                                                                                    |
| attempts to commit these offenses) BY or AGAINST Service Members.                                                                                                                                                                                                                                                                                                                                                                                                                                                                                                                                                                                                                                                                                                                                                                                                                                                                                                                                                                                                                                                                                                                                                                                                                                                                                                                                                                                                                                                                                                                                                                                                                                                                                                                                                                                                                                                                                                                                                                                                                                                              | Totals                                                                                    |
| # VICTIMS in FY11 Unrestricted Reports                                                                                                                                                                                                                                                                                                                                                                                                                                                                                                                                                                                                                                                                                                                                                                                                                                                                                                                                                                                                                                                                                                                                                                                                                                                                                                                                                                                                                                                                                                                                                                                                                                                                                                                                                                                                                                                                                                                                                                                                                                                                                         | 2640                                                                                      |
| # Service Member victims                                                                                                                                                                                                                                                                                                                                                                                                                                                                                                                                                                                                                                                                                                                                                                                                                                                                                                                                                                                                                                                                                                                                                                                                                                                                                                                                                                                                                                                                                                                                                                                                                                                                                                                                                                                                                                                                                                                                                                                                                                                                                                       | 1970                                                                                      |
| # Non-Service Member victims                                                                                                                                                                                                                                                                                                                                                                                                                                                                                                                                                                                                                                                                                                                                                                                                                                                                                                                                                                                                                                                                                                                                                                                                                                                                                                                                                                                                                                                                                                                                                                                                                                                                                                                                                                                                                                                                                                                                                                                                                                                                                                   | 670                                                                                       |
| # Unrestricted Reports in the following categories                                                                                                                                                                                                                                                                                                                                                                                                                                                                                                                                                                                                                                                                                                                                                                                                                                                                                                                                                                                                                                                                                                                                                                                                                                                                                                                                                                                                                                                                                                                                                                                                                                                                                                                                                                                                                                                                                                                                                                                                                                                                             | 2439                                                                                      |
| # Service Member on Service Member                                                                                                                                                                                                                                                                                                                                                                                                                                                                                                                                                                                                                                                                                                                                                                                                                                                                                                                                                                                                                                                                                                                                                                                                                                                                                                                                                                                                                                                                                                                                                                                                                                                                                                                                                                                                                                                                                                                                                                                                                                                                                             | 1366                                                                                      |
| # Service Member on Non-Service Member                                                                                                                                                                                                                                                                                                                                                                                                                                                                                                                                                                                                                                                                                                                                                                                                                                                                                                                                                                                                                                                                                                                                                                                                                                                                                                                                                                                                                                                                                                                                                                                                                                                                                                                                                                                                                                                                                                                                                                                                                                                                                         | 648                                                                                       |
| # Non-Service Member on Service Member                                                                                                                                                                                                                                                                                                                                                                                                                                                                                                                                                                                                                                                                                                                                                                                                                                                                                                                                                                                                                                                                                                                                                                                                                                                                                                                                                                                                                                                                                                                                                                                                                                                                                                                                                                                                                                                                                                                                                                                                                                                                                         | 139                                                                                       |
| # Unidentified Subject on Service Member                                                                                                                                                                                                                                                                                                                                                                                                                                                                                                                                                                                                                                                                                                                                                                                                                                                                                                                                                                                                                                                                                                                                                                                                                                                                                                                                                                                                                                                                                                                                                                                                                                                                                                                                                                                                                                                                                                                                                                                                                                                                                       | 280                                                                                       |
| # Unrestricted Reports of sexual assault occurring                                                                                                                                                                                                                                                                                                                                                                                                                                                                                                                                                                                                                                                                                                                                                                                                                                                                                                                                                                                                                                                                                                                                                                                                                                                                                                                                                                                                                                                                                                                                                                                                                                                                                                                                                                                                                                                                                                                                                                                                                                                                             | 2439                                                                                      |
| # On military installation                                                                                                                                                                                                                                                                                                                                                                                                                                                                                                                                                                                                                                                                                                                                                                                                                                                                                                                                                                                                                                                                                                                                                                                                                                                                                                                                                                                                                                                                                                                                                                                                                                                                                                                                                                                                                                                                                                                                                                                                                                                                                                     | 139                                                                                       |
| # Off military installation                                                                                                                                                                                                                                                                                                                                                                                                                                                                                                                                                                                                                                                                                                                                                                                                                                                                                                                                                                                                                                                                                                                                                                                                                                                                                                                                                                                                                                                                                                                                                                                                                                                                                                                                                                                                                                                                                                                                                                                                                                                                                                    | 94.                                                                                       |
| # Unidentified location                                                                                                                                                                                                                                                                                                                                                                                                                                                                                                                                                                                                                                                                                                                                                                                                                                                                                                                                                                                                                                                                                                                                                                                                                                                                                                                                                                                                                                                                                                                                                                                                                                                                                                                                                                                                                                                                                                                                                                                                                                                                                                        | 102                                                                                       |
| # Investigations Initiated (From FY11 Unrestricted Reports)                                                                                                                                                                                                                                                                                                                                                                                                                                                                                                                                                                                                                                                                                                                                                                                                                                                                                                                                                                                                                                                                                                                                                                                                                                                                                                                                                                                                                                                                                                                                                                                                                                                                                                                                                                                                                                                                                                                                                                                                                                                                    | 2439                                                                                      |
| # Investigations pending completion as of 30-SEP-11                                                                                                                                                                                                                                                                                                                                                                                                                                                                                                                                                                                                                                                                                                                                                                                                                                                                                                                                                                                                                                                                                                                                                                                                                                                                                                                                                                                                                                                                                                                                                                                                                                                                                                                                                                                                                                                                                                                                                                                                                                                                            | 82                                                                                        |
| # Completed Investigations as of 30-SEP-11                                                                                                                                                                                                                                                                                                                                                                                                                                                                                                                                                                                                                                                                                                                                                                                                                                                                                                                                                                                                                                                                                                                                                                                                                                                                                                                                                                                                                                                                                                                                                                                                                                                                                                                                                                                                                                                                                                                                                                                                                                                                                     | 1612                                                                                      |
| # Restricted Reports                                                                                                                                                                                                                                                                                                                                                                                                                                                                                                                                                                                                                                                                                                                                                                                                                                                                                                                                                                                                                                                                                                                                                                                                                                                                                                                                                                                                                                                                                                                                                                                                                                                                                                                                                                                                                                                                                                                                                                                                                                                                                                           | 877                                                                                       |
| # Converted from Restricted Report to Unrestricted Report*                                                                                                                                                                                                                                                                                                                                                                                                                                                                                                                                                                                                                                                                                                                                                                                                                                                                                                                                                                                                                                                                                                                                                                                                                                                                                                                                                                                                                                                                                                                                                                                                                                                                                                                                                                                                                                                                                                                                                                                                                                                                     | 124                                                                                       |
| # FY11 RESTRICTED REPORTS REMAINING RESTRICTED                                                                                                                                                                                                                                                                                                                                                                                                                                                                                                                                                                                                                                                                                                                                                                                                                                                                                                                                                                                                                                                                                                                                                                                                                                                                                                                                                                                                                                                                                                                                                                                                                                                                                                                                                                                                                                                                                                                                                                                                                                                                                 | 753                                                                                       |
| #111 RESTRICTED REPORTS REMAINING RESTRICTED                                                                                                                                                                                                                                                                                                                                                                                                                                                                                                                                                                                                                                                                                                                                                                                                                                                                                                                                                                                                                                                                                                                                                                                                                                                                                                                                                                                                                                                                                                                                                                                                                                                                                                                                                                                                                                                                                                                                                                                                                                                                                   | FY11                                                                                      |
| B. DETAILS OF UNRESTRICTED REPORTS IN FY11                                                                                                                                                                                                                                                                                                                                                                                                                                                                                                                                                                                                                                                                                                                                                                                                                                                                                                                                                                                                                                                                                                                                                                                                                                                                                                                                                                                                                                                                                                                                                                                                                                                                                                                                                                                                                                                                                                                                                                                                                                                                                     | Totals                                                                                    |
| Length of time between sexual assault and Unrestricted Report                                                                                                                                                                                                                                                                                                                                                                                                                                                                                                                                                                                                                                                                                                                                                                                                                                                                                                                                                                                                                                                                                                                                                                                                                                                                                                                                                                                                                                                                                                                                                                                                                                                                                                                                                                                                                                                                                                                                                                                                                                                                  | 2439                                                                                      |
| # Reports made within 3 days of sexual assault                                                                                                                                                                                                                                                                                                                                                                                                                                                                                                                                                                                                                                                                                                                                                                                                                                                                                                                                                                                                                                                                                                                                                                                                                                                                                                                                                                                                                                                                                                                                                                                                                                                                                                                                                                                                                                                                                                                                                                                                                                                                                 | 948                                                                                       |
| # Reports made within 4 to 30 days after sexual assault                                                                                                                                                                                                                                                                                                                                                                                                                                                                                                                                                                                                                                                                                                                                                                                                                                                                                                                                                                                                                                                                                                                                                                                                                                                                                                                                                                                                                                                                                                                                                                                                                                                                                                                                                                                                                                                                                                                                                                                                                                                                        | 688                                                                                       |
| # Reports made within 31 to 365 days after sexual assault  # Reports made within 31 to 365 days after sexual assault                                                                                                                                                                                                                                                                                                                                                                                                                                                                                                                                                                                                                                                                                                                                                                                                                                                                                                                                                                                                                                                                                                                                                                                                                                                                                                                                                                                                                                                                                                                                                                                                                                                                                                                                                                                                                                                                                                                                                                                                           | 557                                                                                       |
| # Reports made longer than 365 days after sexual assault  # Reports made longer than 365 days after sexual assault                                                                                                                                                                                                                                                                                                                                                                                                                                                                                                                                                                                                                                                                                                                                                                                                                                                                                                                                                                                                                                                                                                                                                                                                                                                                                                                                                                                                                                                                                                                                                                                                                                                                                                                                                                                                                                                                                                                                                                                                             | 174                                                                                       |
| # Reports made longer than 505 days after sexual assault  # Unknown/Information Not Available                                                                                                                                                                                                                                                                                                                                                                                                                                                                                                                                                                                                                                                                                                                                                                                                                                                                                                                                                                                                                                                                                                                                                                                                                                                                                                                                                                                                                                                                                                                                                                                                                                                                                                                                                                                                                                                                                                                                                                                                                                  | 72                                                                                        |
| Time of sexual assault                                                                                                                                                                                                                                                                                                                                                                                                                                                                                                                                                                                                                                                                                                                                                                                                                                                                                                                                                                                                                                                                                                                                                                                                                                                                                                                                                                                                                                                                                                                                                                                                                                                                                                                                                                                                                                                                                                                                                                                                                                                                                                         | 2439                                                                                      |
| # Midnight to 6 am                                                                                                                                                                                                                                                                                                                                                                                                                                                                                                                                                                                                                                                                                                                                                                                                                                                                                                                                                                                                                                                                                                                                                                                                                                                                                                                                                                                                                                                                                                                                                                                                                                                                                                                                                                                                                                                                                                                                                                                                                                                                                                             |                                                                                           |
| 10   D-1/24/04   1   D-1/24/04/04   1   D-1/24/04   1   D-1/24 | 755                                                                                       |
| # 6 am to 6 pm                                                                                                                                                                                                                                                                                                                                                                                                                                                                                                                                                                                                                                                                                                                                                                                                                                                                                                                                                                                                                                                                                                                                                                                                                                                                                                                                                                                                                                                                                                                                                                                                                                                                                                                                                                                                                                                                                                                                                                                                                                                                                                                 | 414                                                                                       |
| # 6 pm to midnight                                                                                                                                                                                                                                                                                                                                                                                                                                                                                                                                                                                                                                                                                                                                                                                                                                                                                                                                                                                                                                                                                                                                                                                                                                                                                                                                                                                                                                                                                                                                                                                                                                                                                                                                                                                                                                                                                                                                                                                                                                                                                                             | 553                                                                                       |
| # Unknown/Information Not Available                                                                                                                                                                                                                                                                                                                                                                                                                                                                                                                                                                                                                                                                                                                                                                                                                                                                                                                                                                                                                                                                                                                                                                                                                                                                                                                                                                                                                                                                                                                                                                                                                                                                                                                                                                                                                                                                                                                                                                                                                                                                                            | 717                                                                                       |
| Day of sexual assault                                                                                                                                                                                                                                                                                                                                                                                                                                                                                                                                                                                                                                                                                                                                                                                                                                                                                                                                                                                                                                                                                                                                                                                                                                                                                                                                                                                                                                                                                                                                                                                                                                                                                                                                                                                                                                                                                                                                                                                                                                                                                                          | 2439                                                                                      |
| # Sunday                                                                                                                                                                                                                                                                                                                                                                                                                                                                                                                                                                                                                                                                                                                                                                                                                                                                                                                                                                                                                                                                                                                                                                                                                                                                                                                                                                                                                                                                                                                                                                                                                                                                                                                                                                                                                                                                                                                                                                                                                                                                                                                       | 426                                                                                       |
| # Monday                                                                                                                                                                                                                                                                                                                                                                                                                                                                                                                                                                                                                                                                                                                                                                                                                                                                                                                                                                                                                                                                                                                                                                                                                                                                                                                                                                                                                                                                                                                                                                                                                                                                                                                                                                                                                                                                                                                                                                                                                                                                                                                       | 229                                                                                       |
| # Tuesday                                                                                                                                                                                                                                                                                                                                                                                                                                                                                                                                                                                                                                                                                                                                                                                                                                                                                                                                                                                                                                                                                                                                                                                                                                                                                                                                                                                                                                                                                                                                                                                                                                                                                                                                                                                                                                                                                                                                                                                                                                                                                                                      | 168                                                                                       |
| # Wednesday                                                                                                                                                                                                                                                                                                                                                                                                                                                                                                                                                                                                                                                                                                                                                                                                                                                                                                                                                                                                                                                                                                                                                                                                                                                                                                                                                                                                                                                                                                                                                                                                                                                                                                                                                                                                                                                                                                                                                                                                                                                                                                                    | 17:                                                                                       |
| # Thursday                                                                                                                                                                                                                                                                                                                                                                                                                                                                                                                                                                                                                                                                                                                                                                                                                                                                                                                                                                                                                                                                                                                                                                                                                                                                                                                                                                                                                                                                                                                                                                                                                                                                                                                                                                                                                                                                                                                                                                                                                                                                                                                     | 21:                                                                                       |
| n extends                                                                                                                                                                                                                                                                                                                                                                                                                                                                                                                                                                                                                                                                                                                                                                                                                                                                                                                                                                                                                                                                                                                                                                                                                                                                                                                                                                                                                                                                                                                                                                                                                                                                                                                                                                                                                                                                                                                                                                                                                                                                                                                      | 29:                                                                                       |
| # Friday                                                                                                                                                                                                                                                                                                                                                                                                                                                                                                                                                                                                                                                                                                                                                                                                                                                                                                                                                                                                                                                                                                                                                                                                                                                                                                                                                                                                                                                                                                                                                                                                                                                                                                                                                                                                                                                                                                                                                                                                                                                                                                                       |                                                                                           |
| # Saturday                                                                                                                                                                                                                                                                                                                                                                                                                                                                                                                                                                                                                                                                                                                                                                                                                                                                                                                                                                                                                                                                                                                                                                                                                                                                                                                                                                                                                                                                                                                                                                                                                                                                                                                                                                                                                                                                                                                                                                                                                                                                                                                     | 505                                                                                       |
| # Saturday # Unknown/Information Not Available                                                                                                                                                                                                                                                                                                                                                                                                                                                                                                                                                                                                                                                                                                                                                                                                                                                                                                                                                                                                                                                                                                                                                                                                                                                                                                                                                                                                                                                                                                                                                                                                                                                                                                                                                                                                                                                                                                                                                                                                                                                                                 | 434                                                                                       |
| # Saturday                                                                                                                                                                                                                                                                                                                                                                                                                                                                                                                                                                                                                                                                                                                                                                                                                                                                                                                                                                                                                                                                                                                                                                                                                                                                                                                                                                                                                                                                                                                                                                                                                                                                                                                                                                                                                                                                                                                                                                                                                                                                                                                     |                                                                                           |
| # Saturday # Unknown/Information Not Available C. SUMMARY OF INVESTIGATIONS OF UNRESTRICTED REPORTS (INITIATED AND COMPLETED                                                                                                                                                                                                                                                                                                                                                                                                                                                                                                                                                                                                                                                                                                                                                                                                                                                                                                                                                                                                                                                                                                                                                                                                                                                                                                                                                                                                                                                                                                                                                                                                                                                                                                                                                                                                                                                                                                                                                                                                   | 434<br>FY11<br>Totals                                                                     |
| # Saturday # Unknown/Information Not Available C. SUMMARY OF INVESTIGATIONS OF UNRESTRICTED REPORTS (INITIATED AND COMPLETED IN FY11)                                                                                                                                                                                                                                                                                                                                                                                                                                                                                                                                                                                                                                                                                                                                                                                                                                                                                                                                                                                                                                                                                                                                                                                                                                                                                                                                                                                                                                                                                                                                                                                                                                                                                                                                                                                                                                                                                                                                                                                          | 434<br>FY11<br>Totals<br>1612                                                             |
| # Saturday # Unknown/Information Not Available C. SUMMARY OF INVESTIGATIONS OF UNRESTRICTED REPORTS (INITIATED AND COMPLETED IN FY11) # Investigations initiated and completed during FY11                                                                                                                                                                                                                                                                                                                                                                                                                                                                                                                                                                                                                                                                                                                                                                                                                                                                                                                                                                                                                                                                                                                                                                                                                                                                                                                                                                                                                                                                                                                                                                                                                                                                                                                                                                                                                                                                                                                                     | 43 <sup>4</sup><br>FY11                                                                   |
| # Saturday # Unknown/Information Not Available C. SUMMARY OF INVESTIGATIONS OF UNRESTRICTED REPORTS (INITIATED AND COMPLETED IN FY11) # Investigations initiated and completed during FY11 # Investigations with more than one victim, subject, or both                                                                                                                                                                                                                                                                                                                                                                                                                                                                                                                                                                                                                                                                                                                                                                                                                                                                                                                                                                                                                                                                                                                                                                                                                                                                                                                                                                                                                                                                                                                                                                                                                                                                                                                                                                                                                                                                        | 434<br>FY11<br>Totals<br>1612                                                             |
| # Saturday # Unknown/Information Not Available C. SUMMARY OF INVESTIGATIONS OF UNRESTRICTED REPORTS (INITIATED AND COMPLETED IN FY11) # Investigations initiated and completed during FY11 # Investigations with more than one victim, subject, or both # SUBJECTS in the completed investigations # Service Member Subjects Investigated by their Own Service # Service Member Subjects Investigated by Another DoD Military Service                                                                                                                                                                                                                                                                                                                                                                                                                                                                                                                                                                                                                                                                                                                                                                                                                                                                                                                                                                                                                                                                                                                                                                                                                                                                                                                                                                                                                                                                                                                                                                                                                                                                                          | 434<br>FY11<br>Totals<br>1612<br>274<br>1783<br>1391                                      |
| # Saturday # Unknown/Information Not Available C. SUMMARY OF INVESTIGATIONS OF UNRESTRICTED REPORTS (INITIATED AND COMPLETED IN FY11) # Investigations initiated and completed during FY11 # Investigations with more than one victim, subject, or both # SUBJECTS in the completed investigations # Service Member Subjects Investigated by their Own Service # Service Member Subjects Investigated by Another DoD Military Service # Non-Service Member Subjects in DoD Investigations                                                                                                                                                                                                                                                                                                                                                                                                                                                                                                                                                                                                                                                                                                                                                                                                                                                                                                                                                                                                                                                                                                                                                                                                                                                                                                                                                                                                                                                                                                                                                                                                                                      | 434<br>FY11<br>Totals<br>1612<br>274<br>1783<br>139<br>50                                 |
| # Saturday # Unknown/Information Not Available C. SUMMARY OF INVESTIGATIONS OF UNRESTRICTED REPORTS (INITIATED AND COMPLETED IN FY11) # Investigations initiated and completed during FY11. # Investigations with more than one victim, subject, or both # SUBJECTS in the completed investigations # Service Member Subjects Investigated by their Own Service # Service Member Subjects Investigated by Another DoD Military Service # Non-Service Member Subjects in DoD Investigations # Unidentified Subjects in DoD Investigations                                                                                                                                                                                                                                                                                                                                                                                                                                                                                                                                                                                                                                                                                                                                                                                                                                                                                                                                                                                                                                                                                                                                                                                                                                                                                                                                                                                                                                                                                                                                                                                       | 43 <sup>s</sup> FY11 Totals 161: 27 <sup>s</sup> 1783 139 50 100 238                      |
| # Saturday # Unknown/Information Not Available C. SUMMARY OF INVESTIGATIONS OF UNRESTRICTED REPORTS (INITIATED AND COMPLETED IN FY11) # Investigations initiated and completed during FY11 # Investigations with more than one victim, subject, or both # SUBJECTS in the completed investigations # Service Member Subjects Investigated by their Own Service # Service Member Subjects Investigated by Another DoD Military Service # Non-Service Member Subjects in DoD Investigations # Unidentified Subjects in DoD Investigations # VICTIMS in the completed investigations                                                                                                                                                                                                                                                                                                                                                                                                                                                                                                                                                                                                                                                                                                                                                                                                                                                                                                                                                                                                                                                                                                                                                                                                                                                                                                                                                                                                                                                                                                                                              | 43 <sup>4</sup> FY11 Totals 1612 27 <sup>4</sup> 1783 1399 56 100 230                     |
| # Saturday # Unknown/Information Not Available C. SUMMARY OF INVESTIGATIONS OF UNRESTRICTED REPORTS (INITIATED AND COMPLETED IN FY11) # Investigations initiated and completed during FY11 # Investigations with more than one victim, subject, or both # SUBJECTS in the completed investigations # Service Member Subjects Investigated by their Own Service # Service Member Subjects Investigated by Another DoD Military Service # Non-Service Member Subjects in DoD Investigations # Unidentified Subjects in DoD Investigations # VICTIMS in the completed investigations # Service Member Victims In Own Service Investigations # Service Member Victims In Own Service Investigations                                                                                                                                                                                                                                                                                                                                                                                                                                                                                                                                                                                                                                                                                                                                                                                                                                                                                                                                                                                                                                                                                                                                                                                                                                                                                                                                                                                                                                | 43 <sup>2</sup> FY11 Totals 1612 27 <sup>2</sup> 1783                                     |
| # Saturday # Unknown/Information Not Available C. SUMMARY OF INVESTIGATIONS OF UNRESTRICTED REPORTS (INITIATED AND COMPLETED IN FY11) # Investigations initiated and completed during FY11 # Investigations with more than one victim, subject, or both # SUBJECTS in the completed investigations # Service Member Subjects Investigated by their Own Service # Service Member Subjects Investigated by Another DoD Military Service # Non-Service Member Subjects in DoD Investigations # Unidentified Subjects in DoD Investigations # VICTIMS in the completed investigations # Service Member Victims In Own Service Investigations # Service Member Victims In Own Service Investigation # Service Member Victims In Other DoD Military Service Investigation                                                                                                                                                                                                                                                                                                                                                                                                                                                                                                                                                                                                                                                                                                                                                                                                                                                                                                                                                                                                                                                                                                                                                                                                                                                                                                                                                            | 43 <sup>c</sup> FY11 Totals 1612 27 <sup>c</sup> 1783 139. 50 100 230 127 <sup>c</sup> 7. |
| # Saturday # Unknown/Information Not Available C. SUMMARY OF INVESTIGATIONS OF UNRESTRICTED REPORTS (INITIATED AND COMPLETED IN FY11) # Investigations initiated and completed during FY11 # Investigations with more than one victim, subject, or both # SUBJECTS in the completed investigations # Service Member Subjects Investigated by their Own Service # Service Member Subjects Investigated by Another DoD Military Service # Non-Service Member Subjects in DoD Investigations # Unidentified Subjects in DoD Investigations # VICTIMS in the completed investigations # Service Member Victims In Own Service Investigations # Service Member Victims In Own Service Investigations                                                                                                                                                                                                                                                                                                                                                                                                                                                                                                                                                                                                                                                                                                                                                                                                                                                                                                                                                                                                                                                                                                                                                                                                                                                                                                                                                                                                                                | 43 <sup>4</sup> FY11 Totals 1612 27 <sup>4</sup> 1783 1399 56 100 230                     |