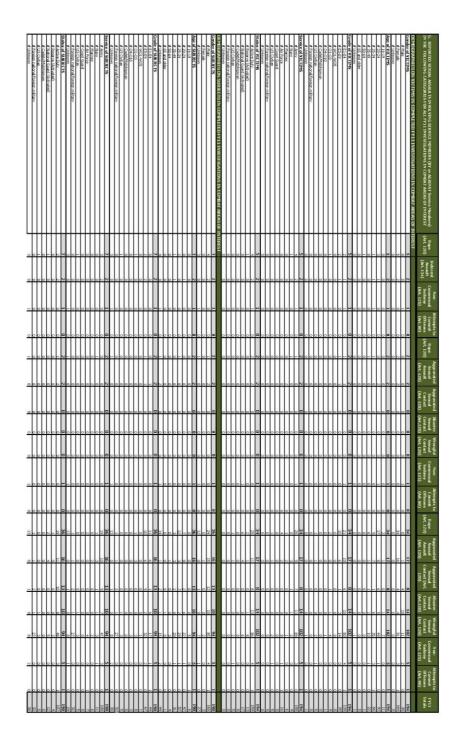

## **APPENDIX E: FY11 AGGREGATE DATA MATRICES**

| Dod fy11 unrestricted reports of sexual assaults in the military                                                                                                                                                                                                                                                                                                                                                                                                                                                                                                                                                                                                                                                                                                                                                                                                                                                                                                                                                                                                                                                                                                                                                                                                                                                                                                                                                                                                                                                                                                                                                                                                                                                                                                                                                                                                                                                                                                                                                                                                                                                               |                                                                                           |
|--------------------------------------------------------------------------------------------------------------------------------------------------------------------------------------------------------------------------------------------------------------------------------------------------------------------------------------------------------------------------------------------------------------------------------------------------------------------------------------------------------------------------------------------------------------------------------------------------------------------------------------------------------------------------------------------------------------------------------------------------------------------------------------------------------------------------------------------------------------------------------------------------------------------------------------------------------------------------------------------------------------------------------------------------------------------------------------------------------------------------------------------------------------------------------------------------------------------------------------------------------------------------------------------------------------------------------------------------------------------------------------------------------------------------------------------------------------------------------------------------------------------------------------------------------------------------------------------------------------------------------------------------------------------------------------------------------------------------------------------------------------------------------------------------------------------------------------------------------------------------------------------------------------------------------------------------------------------------------------------------------------------------------------------------------------------------------------------------------------------------------|-------------------------------------------------------------------------------------------|
| A. FY11 REPORTS OF SEXUAL ASSAULT (rape, aggravated sexual assault, aggravated sexual                                                                                                                                                                                                                                                                                                                                                                                                                                                                                                                                                                                                                                                                                                                                                                                                                                                                                                                                                                                                                                                                                                                                                                                                                                                                                                                                                                                                                                                                                                                                                                                                                                                                                                                                                                                                                                                                                                                                                                                                                                          | FY11                                                                                      |
| contact, abusive sexual contact, wrongful sexual contact, non-consensual sodomy, and                                                                                                                                                                                                                                                                                                                                                                                                                                                                                                                                                                                                                                                                                                                                                                                                                                                                                                                                                                                                                                                                                                                                                                                                                                                                                                                                                                                                                                                                                                                                                                                                                                                                                                                                                                                                                                                                                                                                                                                                                                           | Totals                                                                                    |
| attempts to commit these offenses) BY or AGAINST Service Members.                                                                                                                                                                                                                                                                                                                                                                                                                                                                                                                                                                                                                                                                                                                                                                                                                                                                                                                                                                                                                                                                                                                                                                                                                                                                                                                                                                                                                                                                                                                                                                                                                                                                                                                                                                                                                                                                                                                                                                                                                                                              | Totals                                                                                    |
| # VICTIMS in FY11 Unrestricted Reports                                                                                                                                                                                                                                                                                                                                                                                                                                                                                                                                                                                                                                                                                                                                                                                                                                                                                                                                                                                                                                                                                                                                                                                                                                                                                                                                                                                                                                                                                                                                                                                                                                                                                                                                                                                                                                                                                                                                                                                                                                                                                         | 2640                                                                                      |
| # Service Member victims                                                                                                                                                                                                                                                                                                                                                                                                                                                                                                                                                                                                                                                                                                                                                                                                                                                                                                                                                                                                                                                                                                                                                                                                                                                                                                                                                                                                                                                                                                                                                                                                                                                                                                                                                                                                                                                                                                                                                                                                                                                                                                       | 1970                                                                                      |
| # Non-Service Member victims                                                                                                                                                                                                                                                                                                                                                                                                                                                                                                                                                                                                                                                                                                                                                                                                                                                                                                                                                                                                                                                                                                                                                                                                                                                                                                                                                                                                                                                                                                                                                                                                                                                                                                                                                                                                                                                                                                                                                                                                                                                                                                   | 670                                                                                       |
| # Unrestricted Reports in the following categories                                                                                                                                                                                                                                                                                                                                                                                                                                                                                                                                                                                                                                                                                                                                                                                                                                                                                                                                                                                                                                                                                                                                                                                                                                                                                                                                                                                                                                                                                                                                                                                                                                                                                                                                                                                                                                                                                                                                                                                                                                                                             | 2439                                                                                      |
| # Service Member on Service Member                                                                                                                                                                                                                                                                                                                                                                                                                                                                                                                                                                                                                                                                                                                                                                                                                                                                                                                                                                                                                                                                                                                                                                                                                                                                                                                                                                                                                                                                                                                                                                                                                                                                                                                                                                                                                                                                                                                                                                                                                                                                                             | 1366                                                                                      |
| # Service Member on Non-Service Member                                                                                                                                                                                                                                                                                                                                                                                                                                                                                                                                                                                                                                                                                                                                                                                                                                                                                                                                                                                                                                                                                                                                                                                                                                                                                                                                                                                                                                                                                                                                                                                                                                                                                                                                                                                                                                                                                                                                                                                                                                                                                         | 648                                                                                       |
| # Non-Service Member on Service Member                                                                                                                                                                                                                                                                                                                                                                                                                                                                                                                                                                                                                                                                                                                                                                                                                                                                                                                                                                                                                                                                                                                                                                                                                                                                                                                                                                                                                                                                                                                                                                                                                                                                                                                                                                                                                                                                                                                                                                                                                                                                                         | 139                                                                                       |
| # Unidentified Subject on Service Member                                                                                                                                                                                                                                                                                                                                                                                                                                                                                                                                                                                                                                                                                                                                                                                                                                                                                                                                                                                                                                                                                                                                                                                                                                                                                                                                                                                                                                                                                                                                                                                                                                                                                                                                                                                                                                                                                                                                                                                                                                                                                       | 280                                                                                       |
| # Unrestricted Reports of sexual assault occurring                                                                                                                                                                                                                                                                                                                                                                                                                                                                                                                                                                                                                                                                                                                                                                                                                                                                                                                                                                                                                                                                                                                                                                                                                                                                                                                                                                                                                                                                                                                                                                                                                                                                                                                                                                                                                                                                                                                                                                                                                                                                             | 2439                                                                                      |
| # On military installation                                                                                                                                                                                                                                                                                                                                                                                                                                                                                                                                                                                                                                                                                                                                                                                                                                                                                                                                                                                                                                                                                                                                                                                                                                                                                                                                                                                                                                                                                                                                                                                                                                                                                                                                                                                                                                                                                                                                                                                                                                                                                                     | 139                                                                                       |
| # Off military installation                                                                                                                                                                                                                                                                                                                                                                                                                                                                                                                                                                                                                                                                                                                                                                                                                                                                                                                                                                                                                                                                                                                                                                                                                                                                                                                                                                                                                                                                                                                                                                                                                                                                                                                                                                                                                                                                                                                                                                                                                                                                                                    | 94.                                                                                       |
| # Unidentified location                                                                                                                                                                                                                                                                                                                                                                                                                                                                                                                                                                                                                                                                                                                                                                                                                                                                                                                                                                                                                                                                                                                                                                                                                                                                                                                                                                                                                                                                                                                                                                                                                                                                                                                                                                                                                                                                                                                                                                                                                                                                                                        | 102                                                                                       |
| # Investigations Initiated (From FY11 Unrestricted Reports)                                                                                                                                                                                                                                                                                                                                                                                                                                                                                                                                                                                                                                                                                                                                                                                                                                                                                                                                                                                                                                                                                                                                                                                                                                                                                                                                                                                                                                                                                                                                                                                                                                                                                                                                                                                                                                                                                                                                                                                                                                                                    | 2439                                                                                      |
| # Investigations pending completion as of 30-SEP-11                                                                                                                                                                                                                                                                                                                                                                                                                                                                                                                                                                                                                                                                                                                                                                                                                                                                                                                                                                                                                                                                                                                                                                                                                                                                                                                                                                                                                                                                                                                                                                                                                                                                                                                                                                                                                                                                                                                                                                                                                                                                            | 82                                                                                        |
| # Completed Investigations as of 30-SEP-11                                                                                                                                                                                                                                                                                                                                                                                                                                                                                                                                                                                                                                                                                                                                                                                                                                                                                                                                                                                                                                                                                                                                                                                                                                                                                                                                                                                                                                                                                                                                                                                                                                                                                                                                                                                                                                                                                                                                                                                                                                                                                     | 1612                                                                                      |
| # Restricted Reports                                                                                                                                                                                                                                                                                                                                                                                                                                                                                                                                                                                                                                                                                                                                                                                                                                                                                                                                                                                                                                                                                                                                                                                                                                                                                                                                                                                                                                                                                                                                                                                                                                                                                                                                                                                                                                                                                                                                                                                                                                                                                                           | 877                                                                                       |
| # Converted from Restricted Report to Unrestricted Report*                                                                                                                                                                                                                                                                                                                                                                                                                                                                                                                                                                                                                                                                                                                                                                                                                                                                                                                                                                                                                                                                                                                                                                                                                                                                                                                                                                                                                                                                                                                                                                                                                                                                                                                                                                                                                                                                                                                                                                                                                                                                     | 124                                                                                       |
| # FY11 RESTRICTED REPORTS REMAINING RESTRICTED                                                                                                                                                                                                                                                                                                                                                                                                                                                                                                                                                                                                                                                                                                                                                                                                                                                                                                                                                                                                                                                                                                                                                                                                                                                                                                                                                                                                                                                                                                                                                                                                                                                                                                                                                                                                                                                                                                                                                                                                                                                                                 | 753                                                                                       |
| #111 RESTRICTED REPORTS REMAINING RESTRICTED                                                                                                                                                                                                                                                                                                                                                                                                                                                                                                                                                                                                                                                                                                                                                                                                                                                                                                                                                                                                                                                                                                                                                                                                                                                                                                                                                                                                                                                                                                                                                                                                                                                                                                                                                                                                                                                                                                                                                                                                                                                                                   | FY11                                                                                      |
| B. DETAILS OF UNRESTRICTED REPORTS IN FY11                                                                                                                                                                                                                                                                                                                                                                                                                                                                                                                                                                                                                                                                                                                                                                                                                                                                                                                                                                                                                                                                                                                                                                                                                                                                                                                                                                                                                                                                                                                                                                                                                                                                                                                                                                                                                                                                                                                                                                                                                                                                                     | Totals                                                                                    |
| Length of time between sexual assault and Unrestricted Report                                                                                                                                                                                                                                                                                                                                                                                                                                                                                                                                                                                                                                                                                                                                                                                                                                                                                                                                                                                                                                                                                                                                                                                                                                                                                                                                                                                                                                                                                                                                                                                                                                                                                                                                                                                                                                                                                                                                                                                                                                                                  | 2439                                                                                      |
| # Reports made within 3 days of sexual assault                                                                                                                                                                                                                                                                                                                                                                                                                                                                                                                                                                                                                                                                                                                                                                                                                                                                                                                                                                                                                                                                                                                                                                                                                                                                                                                                                                                                                                                                                                                                                                                                                                                                                                                                                                                                                                                                                                                                                                                                                                                                                 | 948                                                                                       |
| # Reports made within 4 to 30 days after sexual assault                                                                                                                                                                                                                                                                                                                                                                                                                                                                                                                                                                                                                                                                                                                                                                                                                                                                                                                                                                                                                                                                                                                                                                                                                                                                                                                                                                                                                                                                                                                                                                                                                                                                                                                                                                                                                                                                                                                                                                                                                                                                        | 688                                                                                       |
| # Reports made within 31 to 365 days after sexual assault  # Reports made within 31 to 365 days after sexual assault                                                                                                                                                                                                                                                                                                                                                                                                                                                                                                                                                                                                                                                                                                                                                                                                                                                                                                                                                                                                                                                                                                                                                                                                                                                                                                                                                                                                                                                                                                                                                                                                                                                                                                                                                                                                                                                                                                                                                                                                           | 557                                                                                       |
| # Reports made longer than 365 days after sexual assault  # Reports made longer than 365 days after sexual assault                                                                                                                                                                                                                                                                                                                                                                                                                                                                                                                                                                                                                                                                                                                                                                                                                                                                                                                                                                                                                                                                                                                                                                                                                                                                                                                                                                                                                                                                                                                                                                                                                                                                                                                                                                                                                                                                                                                                                                                                             | 174                                                                                       |
| # Reports made longer than 505 days after sexual assault  # Unknown/Information Not Available                                                                                                                                                                                                                                                                                                                                                                                                                                                                                                                                                                                                                                                                                                                                                                                                                                                                                                                                                                                                                                                                                                                                                                                                                                                                                                                                                                                                                                                                                                                                                                                                                                                                                                                                                                                                                                                                                                                                                                                                                                  | 72                                                                                        |
| Time of sexual assault                                                                                                                                                                                                                                                                                                                                                                                                                                                                                                                                                                                                                                                                                                                                                                                                                                                                                                                                                                                                                                                                                                                                                                                                                                                                                                                                                                                                                                                                                                                                                                                                                                                                                                                                                                                                                                                                                                                                                                                                                                                                                                         | 2439                                                                                      |
| # Midnight to 6 am                                                                                                                                                                                                                                                                                                                                                                                                                                                                                                                                                                                                                                                                                                                                                                                                                                                                                                                                                                                                                                                                                                                                                                                                                                                                                                                                                                                                                                                                                                                                                                                                                                                                                                                                                                                                                                                                                                                                                                                                                                                                                                             |                                                                                           |
| 10   D-1/24/04   1   D-1/24/04/04   1   D-1/24/04   1   D-1/24 | 755                                                                                       |
| # 6 am to 6 pm                                                                                                                                                                                                                                                                                                                                                                                                                                                                                                                                                                                                                                                                                                                                                                                                                                                                                                                                                                                                                                                                                                                                                                                                                                                                                                                                                                                                                                                                                                                                                                                                                                                                                                                                                                                                                                                                                                                                                                                                                                                                                                                 | 414                                                                                       |
| # 6 pm to midnight                                                                                                                                                                                                                                                                                                                                                                                                                                                                                                                                                                                                                                                                                                                                                                                                                                                                                                                                                                                                                                                                                                                                                                                                                                                                                                                                                                                                                                                                                                                                                                                                                                                                                                                                                                                                                                                                                                                                                                                                                                                                                                             | 553                                                                                       |
| # Unknown/Information Not Available                                                                                                                                                                                                                                                                                                                                                                                                                                                                                                                                                                                                                                                                                                                                                                                                                                                                                                                                                                                                                                                                                                                                                                                                                                                                                                                                                                                                                                                                                                                                                                                                                                                                                                                                                                                                                                                                                                                                                                                                                                                                                            | 717                                                                                       |
| Day of sexual assault                                                                                                                                                                                                                                                                                                                                                                                                                                                                                                                                                                                                                                                                                                                                                                                                                                                                                                                                                                                                                                                                                                                                                                                                                                                                                                                                                                                                                                                                                                                                                                                                                                                                                                                                                                                                                                                                                                                                                                                                                                                                                                          | 2439                                                                                      |
| # Sunday                                                                                                                                                                                                                                                                                                                                                                                                                                                                                                                                                                                                                                                                                                                                                                                                                                                                                                                                                                                                                                                                                                                                                                                                                                                                                                                                                                                                                                                                                                                                                                                                                                                                                                                                                                                                                                                                                                                                                                                                                                                                                                                       | 426                                                                                       |
| # Monday                                                                                                                                                                                                                                                                                                                                                                                                                                                                                                                                                                                                                                                                                                                                                                                                                                                                                                                                                                                                                                                                                                                                                                                                                                                                                                                                                                                                                                                                                                                                                                                                                                                                                                                                                                                                                                                                                                                                                                                                                                                                                                                       | 229                                                                                       |
| # Tuesday                                                                                                                                                                                                                                                                                                                                                                                                                                                                                                                                                                                                                                                                                                                                                                                                                                                                                                                                                                                                                                                                                                                                                                                                                                                                                                                                                                                                                                                                                                                                                                                                                                                                                                                                                                                                                                                                                                                                                                                                                                                                                                                      | 168                                                                                       |
| # Wednesday                                                                                                                                                                                                                                                                                                                                                                                                                                                                                                                                                                                                                                                                                                                                                                                                                                                                                                                                                                                                                                                                                                                                                                                                                                                                                                                                                                                                                                                                                                                                                                                                                                                                                                                                                                                                                                                                                                                                                                                                                                                                                                                    | 17:                                                                                       |
| # Thursday                                                                                                                                                                                                                                                                                                                                                                                                                                                                                                                                                                                                                                                                                                                                                                                                                                                                                                                                                                                                                                                                                                                                                                                                                                                                                                                                                                                                                                                                                                                                                                                                                                                                                                                                                                                                                                                                                                                                                                                                                                                                                                                     | 21:                                                                                       |
| n extends                                                                                                                                                                                                                                                                                                                                                                                                                                                                                                                                                                                                                                                                                                                                                                                                                                                                                                                                                                                                                                                                                                                                                                                                                                                                                                                                                                                                                                                                                                                                                                                                                                                                                                                                                                                                                                                                                                                                                                                                                                                                                                                      | 29:                                                                                       |
| # Friday                                                                                                                                                                                                                                                                                                                                                                                                                                                                                                                                                                                                                                                                                                                                                                                                                                                                                                                                                                                                                                                                                                                                                                                                                                                                                                                                                                                                                                                                                                                                                                                                                                                                                                                                                                                                                                                                                                                                                                                                                                                                                                                       |                                                                                           |
| # Saturday                                                                                                                                                                                                                                                                                                                                                                                                                                                                                                                                                                                                                                                                                                                                                                                                                                                                                                                                                                                                                                                                                                                                                                                                                                                                                                                                                                                                                                                                                                                                                                                                                                                                                                                                                                                                                                                                                                                                                                                                                                                                                                                     | 505                                                                                       |
| # Saturday # Unknown/Information Not Available                                                                                                                                                                                                                                                                                                                                                                                                                                                                                                                                                                                                                                                                                                                                                                                                                                                                                                                                                                                                                                                                                                                                                                                                                                                                                                                                                                                                                                                                                                                                                                                                                                                                                                                                                                                                                                                                                                                                                                                                                                                                                 | 434                                                                                       |
| # Saturday                                                                                                                                                                                                                                                                                                                                                                                                                                                                                                                                                                                                                                                                                                                                                                                                                                                                                                                                                                                                                                                                                                                                                                                                                                                                                                                                                                                                                                                                                                                                                                                                                                                                                                                                                                                                                                                                                                                                                                                                                                                                                                                     |                                                                                           |
| # Saturday # Unknown/Information Not Available C. SUMMARY OF INVESTIGATIONS OF UNRESTRICTED REPORTS (INITIATED AND COMPLETED                                                                                                                                                                                                                                                                                                                                                                                                                                                                                                                                                                                                                                                                                                                                                                                                                                                                                                                                                                                                                                                                                                                                                                                                                                                                                                                                                                                                                                                                                                                                                                                                                                                                                                                                                                                                                                                                                                                                                                                                   | 434<br>FY11<br>Totals                                                                     |
| # Saturday # Unknown/Information Not Available C. SUMMARY OF INVESTIGATIONS OF UNRESTRICTED REPORTS (INITIATED AND COMPLETED IN FY11)                                                                                                                                                                                                                                                                                                                                                                                                                                                                                                                                                                                                                                                                                                                                                                                                                                                                                                                                                                                                                                                                                                                                                                                                                                                                                                                                                                                                                                                                                                                                                                                                                                                                                                                                                                                                                                                                                                                                                                                          | 434<br>FY11<br>Totals<br>1612                                                             |
| # Saturday # Unknown/Information Not Available C. SUMMARY OF INVESTIGATIONS OF UNRESTRICTED REPORTS (INITIATED AND COMPLETED IN FY11) # Investigations initiated and completed during FY11                                                                                                                                                                                                                                                                                                                                                                                                                                                                                                                                                                                                                                                                                                                                                                                                                                                                                                                                                                                                                                                                                                                                                                                                                                                                                                                                                                                                                                                                                                                                                                                                                                                                                                                                                                                                                                                                                                                                     | 43 <sup>4</sup><br>FY11                                                                   |
| # Saturday # Unknown/Information Not Available C. SUMMARY OF INVESTIGATIONS OF UNRESTRICTED REPORTS (INITIATED AND COMPLETED IN FY11) # Investigations initiated and completed during FY11 # Investigations with more than one victim, subject, or both                                                                                                                                                                                                                                                                                                                                                                                                                                                                                                                                                                                                                                                                                                                                                                                                                                                                                                                                                                                                                                                                                                                                                                                                                                                                                                                                                                                                                                                                                                                                                                                                                                                                                                                                                                                                                                                                        | 434<br>FY11<br>Totals<br>1612                                                             |
| # Saturday # Unknown/Information Not Available C. SUMMARY OF INVESTIGATIONS OF UNRESTRICTED REPORTS (INITIATED AND COMPLETED IN FY11) # Investigations initiated and completed during FY11 # Investigations with more than one victim, subject, or both # SUBJECTS in the completed investigations # Service Member Subjects Investigated by their Own Service # Service Member Subjects Investigated by Another DoD Military Service                                                                                                                                                                                                                                                                                                                                                                                                                                                                                                                                                                                                                                                                                                                                                                                                                                                                                                                                                                                                                                                                                                                                                                                                                                                                                                                                                                                                                                                                                                                                                                                                                                                                                          | 434<br>FY11<br>Totals<br>1612<br>274<br>1783<br>1391                                      |
| # Saturday # Unknown/Information Not Available C. SUMMARY OF INVESTIGATIONS OF UNRESTRICTED REPORTS (INITIATED AND COMPLETED IN FY11) # Investigations initiated and completed during FY11 # Investigations with more than one victim, subject, or both # SUBJECTS in the completed investigations # Service Member Subjects Investigated by their Own Service # Service Member Subjects Investigated by Another DoD Military Service # Non-Service Member Subjects in DoD Investigations                                                                                                                                                                                                                                                                                                                                                                                                                                                                                                                                                                                                                                                                                                                                                                                                                                                                                                                                                                                                                                                                                                                                                                                                                                                                                                                                                                                                                                                                                                                                                                                                                                      | 434<br>FY11<br>Totals<br>1612<br>274<br>1783<br>139<br>50                                 |
| # Saturday # Unknown/Information Not Available C. SUMMARY OF INVESTIGATIONS OF UNRESTRICTED REPORTS (INITIATED AND COMPLETED IN FY11) # Investigations initiated and completed during FY11. # Investigations with more than one victim, subject, or both # SUBJECTS in the completed investigations # Service Member Subjects Investigated by their Own Service # Service Member Subjects Investigated by Another DoD Military Service # Non-Service Member Subjects in DoD Investigations # Unidentified Subjects in DoD Investigations                                                                                                                                                                                                                                                                                                                                                                                                                                                                                                                                                                                                                                                                                                                                                                                                                                                                                                                                                                                                                                                                                                                                                                                                                                                                                                                                                                                                                                                                                                                                                                                       | 43 <sup>s</sup> FY11 Totals 161: 27 <sup>s</sup> 1783 139 50 100 238                      |
| # Saturday # Unknown/Information Not Available C. SUMMARY OF INVESTIGATIONS OF UNRESTRICTED REPORTS (INITIATED AND COMPLETED IN FY11) # Investigations initiated and completed during FY11 # Investigations with more than one victim, subject, or both # SUBJECTS in the completed investigations # Service Member Subjects Investigated by their Own Service # Service Member Subjects Investigated by Another DoD Military Service # Non-Service Member Subjects in DoD Investigations # Unidentified Subjects in DoD Investigations # VICTIMS in the completed investigations                                                                                                                                                                                                                                                                                                                                                                                                                                                                                                                                                                                                                                                                                                                                                                                                                                                                                                                                                                                                                                                                                                                                                                                                                                                                                                                                                                                                                                                                                                                                              | 43 <sup>4</sup> FY11 Totals 1612 27 <sup>4</sup> 1783 1399 56 100 230                     |
| # Saturday # Unknown/Information Not Available C. SUMMARY OF INVESTIGATIONS OF UNRESTRICTED REPORTS (INITIATED AND COMPLETED IN FY11) # Investigations initiated and completed during FY11 # Investigations with more than one victim, subject, or both # SUBJECTS in the completed investigations # Service Member Subjects Investigated by their Own Service # Service Member Subjects Investigated by Another DoD Military Service # Non-Service Member Subjects in DoD Investigations # Unidentified Subjects in DoD Investigations # VICTIMS in the completed investigations # Service Member Victims In Own Service Investigations # Service Member Victims In Own Service Investigations                                                                                                                                                                                                                                                                                                                                                                                                                                                                                                                                                                                                                                                                                                                                                                                                                                                                                                                                                                                                                                                                                                                                                                                                                                                                                                                                                                                                                                | 43 <sup>2</sup> FY11 Totals 1612 27 <sup>2</sup> 1783                                     |
| # Saturday # Unknown/Information Not Available C. SUMMARY OF INVESTIGATIONS OF UNRESTRICTED REPORTS (INITIATED AND COMPLETED IN FY11) # Investigations initiated and completed during FY11 # Investigations with more than one victim, subject, or both # SUBJECTS in the completed investigations # Service Member Subjects Investigated by their Own Service # Service Member Subjects Investigated by Another DoD Military Service # Non-Service Member Subjects in DoD Investigations # Unidentified Subjects in DoD Investigations # VICTIMS in the completed investigations # Service Member Victims In Own Service Investigations # Service Member Victims In Own Service Investigation # Service Member Victims In Other DoD Military Service Investigation                                                                                                                                                                                                                                                                                                                                                                                                                                                                                                                                                                                                                                                                                                                                                                                                                                                                                                                                                                                                                                                                                                                                                                                                                                                                                                                                                            | 43 <sup>c</sup> FY11 Totals 1612 27 <sup>c</sup> 1783 139. 50 100 230 127 <sup>c</sup> 7. |
| # Saturday # Unknown/Information Not Available C. SUMMARY OF INVESTIGATIONS OF UNRESTRICTED REPORTS (INITIATED AND COMPLETED IN FY11) # Investigations initiated and completed during FY11 # Investigations with more than one victim, subject, or both # SUBJECTS in the completed investigations # Service Member Subjects Investigated by their Own Service # Service Member Subjects Investigated by Another DoD Military Service # Non-Service Member Subjects in DoD Investigations # Unidentified Subjects in DoD Investigations # VICTIMS in the completed investigations # Service Member Victims In Own Service Investigations # Service Member Victims In Own Service Investigations                                                                                                                                                                                                                                                                                                                                                                                                                                                                                                                                                                                                                                                                                                                                                                                                                                                                                                                                                                                                                                                                                                                                                                                                                                                                                                                                                                                                                                | 43 <sup>4</sup> FY11 Totals 1612 27 <sup>4</sup> 1783 1399 56 100 230                     |