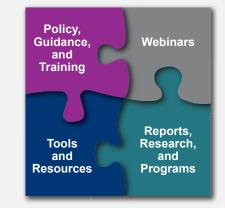

## **SPARX** Connection Resources

SPARX Connection is intended to be a one-stop shop for those working prevention efforts across DoD. To facilitate easy access to the range of resources, the site is organized in the categories shown below.

Members can visit each category for content posted by OSD and Service policy offices as well as by other members.